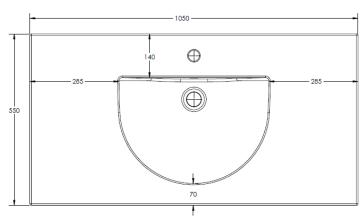

## Titan Furniture washbasin 105 cm with overflow & tap hole.

| Furniture        | Dimension    | Woight | Order number   |
|------------------|--------------|--------|----------------|
| washbasin 105 cm | Dillielision | Weight | Order Hulliber |

with overflow & tap hole

# 262110

## Color

White

## **Variant**

• 1050 X 550 mm

● ● ● 1050 X 550 mm

All drawing contains the necessary measurements which are subject to standard tolerance. They are stated in mm and are non-binding.

Exact measurements, in particular for customized installation scenarios, can only be taken from the finished product.