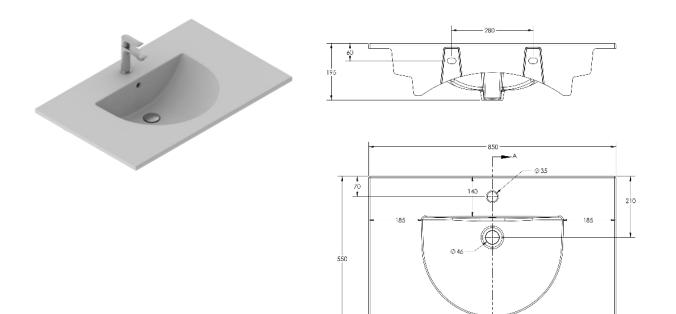

## Titan Furniture washbasin 85 cm with overflow & tap hole.

| Furniture<br>washbasin 85 cm | Dimension    | Weight | Order number |
|------------------------------|--------------|--------|--------------|
| with overflow & tap hole     |              |        |              |
| # 262185                     |              |        |              |
| Color                        |              |        |              |
| White                        |              |        |              |
| Variant                      |              |        |              |
|                              | 850 X 550 mm |        |              |
| • • •                        | 850 X 550 mm |        |              |

All drawing contains the necessary measurements which are subject to standard tolerance. They are stated in mm and are non-binding.

Exact measurements, in particular for customized installation scenarios, can only be taken from the finished product.