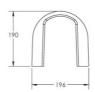

# Titan Pedestal for basin 70 & 80 cm

| Pedestal for basin<br>70 & 80 cm | Dimension    | Weight | Order number |
|----------------------------------|--------------|--------|--------------|
| # 085829                         |              |        |              |
| Color                            |              |        |              |
| White                            |              |        |              |
|                                  | 190 X 196 mm |        |              |
| Suitable products                |              |        |              |
| Titan washbasin 70 cm            |              |        |              |
| Titan washbasin 80 cm            |              |        |              |