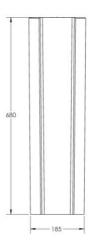

# Titan Pedestal for basin 70 & 80 cm

| Pedestal for basin<br>70 & 80 cm | Dimension    | Weight | Order number |
|----------------------------------|--------------|--------|--------------|
| # 085829                         |              |        |              |
| Color                            |              |        |              |
| White                            |              |        |              |
|                                  | 190 X 196 mm |        |              |
| Suitable products                |              |        |              |
| Titan washbasin 70 cm            |              |        |              |
| Titan washbasin 80 cm            |              |        |              |