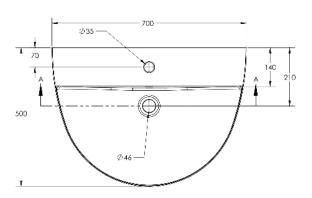

# Titan washbasin 70 cm

| washbasin 70 cm                      | Dimension    | Weight | Order number |
|--------------------------------------|--------------|--------|--------------|
| with overflow & tap hole<br># 037470 |              |        |              |
| Color                                |              |        |              |
| White                                |              |        |              |
| Variant                              |              |        |              |
| •                                    | 700 X 500 mm |        |              |
| • • •                                | 700 X 500 mm |        |              |

#### **Suitable products**

Titan pedestal for washbasin 70 cm Titan half-pedestal for washbasin 70 cm

All drawing contains the necessary measurements which are subject to standard tolerance. They are stated in mm and are non-binding.