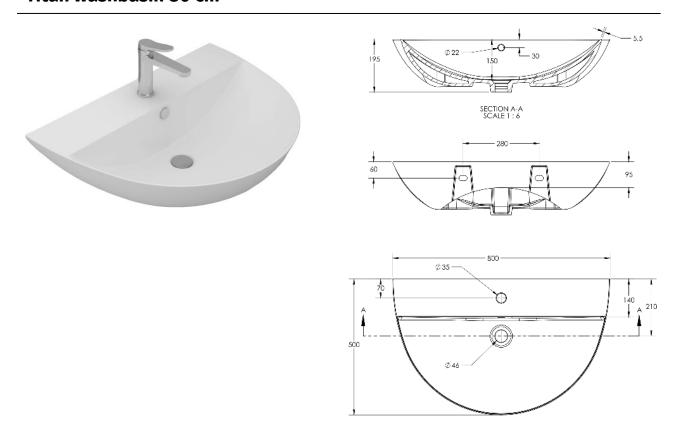

# Titan washbasin 70 cm

| washbasin 70 cm                      | Dimension    | Weight | Order number |
|--------------------------------------|--------------|--------|--------------|
| with overflow & tap hole<br># 037470 |              |        |              |
| Color                                |              |        |              |
| White                                |              |        |              |
| Variant                              |              |        |              |
| •                                    | 700 X 500 mm |        |              |
| • • •                                | 700 X 500 mm |        |              |

#### **Suitable products**

Titan pedestal for washbasin 70 cm Titan half-pedestal for washbasin 70 cm

All drawing contains the necessary measurements which are subject to standard tolerance. They are stated in mm and are non-binding.