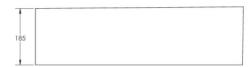

# Titan washbasin 70 cm

| washbasin 70 cm                      | Dimension    | Weight | Order number |
|--------------------------------------|--------------|--------|--------------|
| with overflow & tap hole<br># 037470 |              |        |              |
| Color                                |              |        |              |
| White                                |              |        |              |
| Variant                              |              |        |              |
| •                                    | 700 X 500 mm |        |              |
| • • •                                | 700 X 500 mm |        |              |

### Titan washbasin 80 cm

| washbasin 80 cm                      | Dimension    | Weight | Order number |
|--------------------------------------|--------------|--------|--------------|
| with overflow & tap hole<br># 037480 |              |        |              |
| Color                                |              |        |              |
| White                                |              |        |              |
| Variant                              |              |        |              |
| •                                    | 800 X 500 mn | n      |              |
| • • •                                | 800 X 500 mn | n      |              |
|                                      |              |        |              |