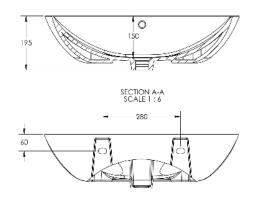

# Titan washbasin 70 cm

| washbasin 70 cm                      | Dimension    | Weight | Order number |
|--------------------------------------|--------------|--------|--------------|
| with overflow & tap hole<br># 037470 |              |        |              |
| Color                                |              |        |              |
| White                                |              |        |              |
| Variant                              |              |        |              |
| •                                    | 700 X 500 mm |        |              |
| • • •                                | 700 X 500 mm |        |              |

#### **Suitable products**

Titan pedestal for washbasin 70 cm Titan half-pedestal for washbasin 70 cm

All drawing contains the necessary measurements which are subject to standard tolerance. They are stated in mm and are non-binding.