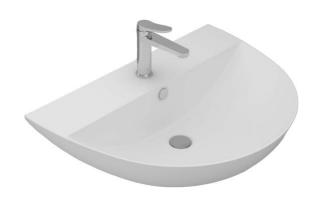

# Titan washbasin 70 cm

| washbasin 70 cm                      | Dimension    | Weight | Order number |
|--------------------------------------|--------------|--------|--------------|
| with overflow & tap hole<br># 037470 |              |        |              |
| Color                                |              |        |              |
| White                                |              |        |              |
| Variant                              |              |        |              |
| •                                    | 700 X 500 mm |        |              |
| • • •                                | 700 X 500 mm |        |              |

#### **Suitable products**

Titan pedestal for washbasin 70 cm Titan half-pedestal for washbasin 70 cm

All drawing contains the necessary measurements which are subject to standard tolerance. They are stated in mm and are non-binding.