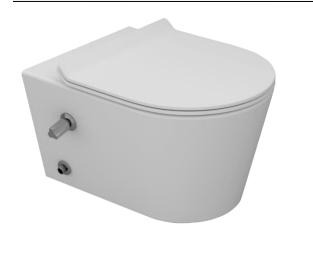

## Titan wall hung WC "rimless: with douche.

| Wall hung WC "rimless"                    | Dimension    | Weight | Order number |
|-------------------------------------------|--------------|--------|--------------|
| Horizontal outlet with douche<br># 093510 |              |        |              |
| Color                                     |              |        |              |
| White                                     |              |        |              |
| Full Flush 4.5 l                          | 540 X 360 mm |        |              |