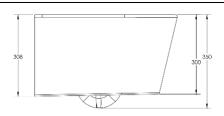

## **Suitable products**

Titan Seat & Cover Normal close (Metal hinges)

Titan Seat & Cover Soft close

Concealed flushing tank for wall-hung WC

All drawing contains the necessary measurements which are subject to standard tolerance. They are stated in mm and are non-binding.

Exact measurements, in particular for customized installation scenarios, can only be taken from the finished product.