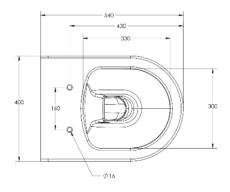

## Titan wall hung WC "rimless: with douche.

| Wall hung WC "rimless"                    | Dimension    | Weight | Order number |
|-------------------------------------------|--------------|--------|--------------|
| Horizontal outlet with douche<br># 093510 |              |        |              |
| Color                                     |              |        |              |
| White                                     |              |        |              |
| Full Flush 4.5 l                          | 540 X 360 mm |        |              |

## **Suitable products**

Titan Seat & Cover Normal close (Metal hinges)

Titan Seat & Cover Soft close

Concealed flushing tank for wall-hung WC

All drawing contains the necessary measurements which are subject to standard tolerance. They are stated in mm and are non-binding.

Exact measurements, in particular for customized installation scenarios, can only be taken from the finished product.