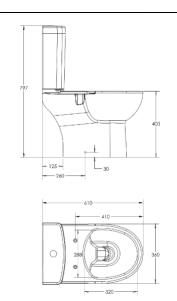

## **Suitable products**

Rosetta toilet seat & cover Soft close hinge / Normal close hinge

Rosetta Cistern bottom supply with push-button chrome & flush mechanism

All drawing contains the necessary measurements which are subject to standard tolerance. They are stated in mm and are non-binding.

Exact measurements, in particular for customized installation scenarios, can only be taken from the finished product.