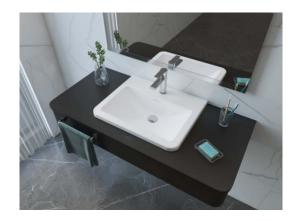

## Oberon above counter washbasin 55 cm with overflow & tap hole

| Above counter<br>Washbasin 60 cm | Dimension    | Weight | Order number |
|----------------------------------|--------------|--------|--------------|
| with overflow & tap hole         |              |        |              |
| # 037955                         |              |        |              |
| Color                            |              |        |              |
| White                            |              |        |              |
| Variant                          |              |        |              |
|                                  | 550 X 440 mm |        |              |
| • • •                            | 550 X 440 mm |        |              |