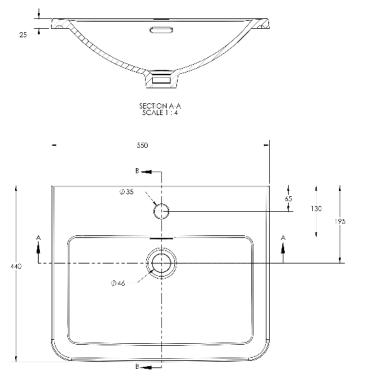

## Oberon above counter washbasin 55 cm with overflow & tap hole

| Above counter<br>Washbasin 60 cm | Dimension    | Weight | Order number |
|----------------------------------|--------------|--------|--------------|
| with overflow & tap hole         |              |        |              |
| # 037955                         |              |        |              |
| Color                            |              |        |              |
| White                            |              |        |              |
| Variant                          |              |        |              |
|                                  | 550 X 440 mm |        |              |
| • • •                            | 550 X 440 mm |        |              |

All drawing contains the necessary measurements which are subject to standard tolerance. They are stated in mm and are non-binding.

Exact measurements, in particular for customized installation scenarios, can only be taken from the finished product.