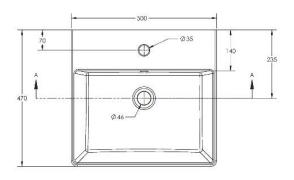

## Kepler Furniture washbasin 50 cm with overflow & tap hole.

| Furniture<br>washbasin 50 cm | Dimension    | Weight | Order number |
|------------------------------|--------------|--------|--------------|
| with overflow & tap hole     |              |        |              |
| # 041950                     |              |        |              |
| Color                        |              |        |              |
| White                        |              |        |              |
| Variant                      |              |        |              |
| •                            | 500 X 470 mm |        |              |
| • • •                        | 500 X 470 mm |        |              |

All drawing contains the necessary measurements which are subject to standard tolerance. They are stated in mm and are non-binding.

Exact measurements, in particular for customized installation scenarios, can only be taken from the finished product.