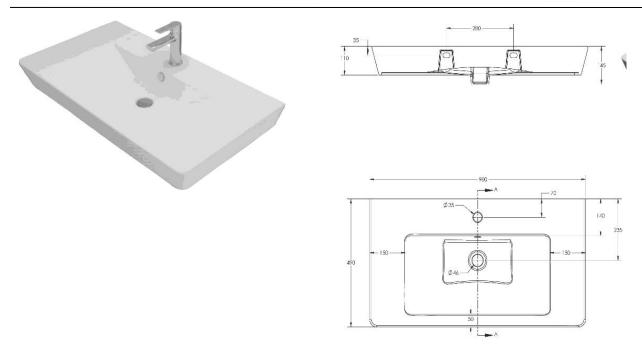

## Kepler Furniture washbasin 90 cm with overflow & tap hole.

| Furniture<br>washbasin 90 cm | Dimension    | Weight | Order number |
|------------------------------|--------------|--------|--------------|
| with overflow & tap hole     |              |        |              |
| # 041990                     |              |        |              |
| Color                        |              |        |              |
| White                        |              |        |              |
| Variant                      |              |        |              |
|                              | 900 X 470 mm | 1      |              |
| • • •                        | 900 X 470 mm |        |              |

All drawing contains the necessary measurements which are subject to standard tolerance. They are stated in mm and are non-binding.

Exact measurements, in particular for customized installation scenarios, can only be taken from the finished product.