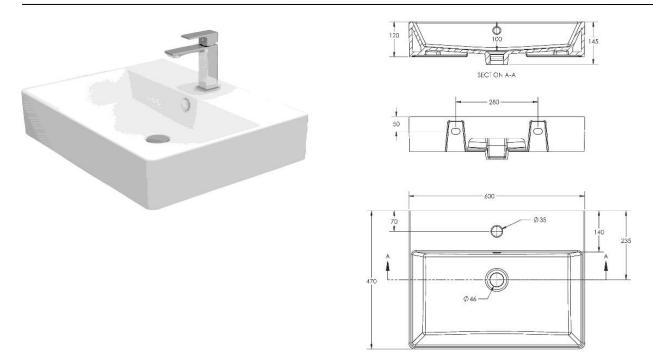

## Kepler Furniture washbasin 60 cm with overflow & tap hole.

| Furniture<br>washbasin 60 cm | Dimension    | Weight | Order number |  |
|------------------------------|--------------|--------|--------------|--|
| with overflow & tap hole     |              |        |              |  |
| # 041960                     |              |        |              |  |
| Color                        |              |        |              |  |
| White                        |              |        |              |  |
| Variant                      |              |        |              |  |
| •                            | 600 X 470 mm |        |              |  |
| • • •                        | 600 X 470 mm |        |              |  |

All drawing contains the necessary measurements which are subject to standard tolerance. They are stated in mm and are non-binding.

Exact measurements, in particular for customized installation scenarios, can only be taken from the finished product.