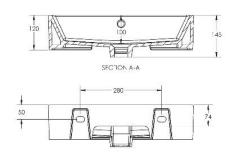

## Kepler Furniture washbasin 50 cm with overflow & tap hole.

| Furniture<br>washbasin 50 cm | Dimension    | Weight | Order number |
|------------------------------|--------------|--------|--------------|
| with overflow & tap hole     |              |        |              |
| # 041950                     |              |        |              |
| Color                        |              |        |              |
| White                        |              |        |              |
| Variant                      |              |        |              |
| •                            | 500 X 470 mm |        |              |
| • • •                        | 500 X 470 mm |        |              |

All drawing contains the necessary measurements which are subject to standard tolerance. They are stated in mm and are non-binding.

Exact measurements, in particular for customized installation scenarios, can only be taken from the finished product.