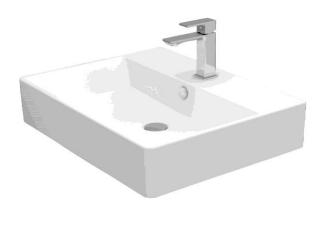

## Kepler Furniture washbasin 50 cm with overflow & tap hole.

| Furniture<br>washbasin 50 cm | Dimension    | Weight | Order number |
|------------------------------|--------------|--------|--------------|
| with overflow & tap hole     |              |        |              |
| # 041950                     |              |        |              |
| Color                        |              |        |              |
| White                        |              |        |              |
| Variant                      |              |        |              |
| •                            | 500 X 470 mm |        |              |
| • • •                        | 500 X 470 mm |        |              |