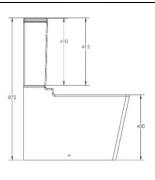

## **Suitable products**

Kepler toilet seat & cover Soft close hinge / Normal close hinge (Metal hinges)

Kepler Cistern bottom supply with push-button chrome & flush mechanism

All drawing contains the necessary measurements which are subject to standard tolerance. They are stated in mm and are non-binding.

Exact measurements, in particular for customized installation scenarios, can only be taken from the finished product.

All drawing contains the necessary measurements which are subject to standard tolerance. They are stated in mm and are non-binding.