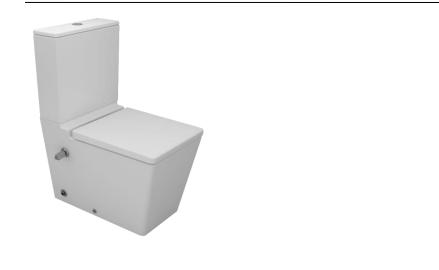

# Kepler floor standing toilet "rimless" with douche

| Floor standing toilet<br>"rimless"   | Dimension | Weight | Order number |
|--------------------------------------|-----------|--------|--------------|
| Multi outlet with douche<br># 256049 |           |        |              |

#### Color

White

### **Variant**

Full Flush 4.5L

650 X 400 mm

## **Assembly**

Under shower system with metal handle

Sanitary ceramics with a glaze surface finish will remain clean and attractive looking for a long time to come.