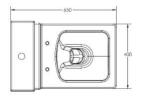

## **Suitable products**

Kepler toilet seat & cover Soft close hinge / Normal close hinge (Metal hinges)

Kepler Cistern bottom supply with push-button chrome & flush mechanism

All drawing contains the necessary measurements which are subject to standard tolerance. They are stated in mm and are non-binding.

Exact measurements, in particular for customized installation scenarios, can only be taken from the finished product.

All drawing contains the necessary measurements which are subject to standard tolerance. They are stated in mm and are non-binding.

Exact measurements, in particular for customized installation scenarios, can only be taken from the finished product.