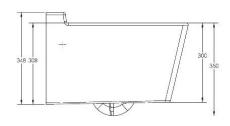

540 X 360 mm

## **Suitable products**

Kepler Seat & Cover Normal close (Metal hinges) Kepler Seat & Cover Soft close

Concealed flushing tank for wall-hung WC

All drawing contains the necessary measurements which are subject to standard tolerance. They are stated in mm and are non-binding.

Exact measurements, in particular for customized installation scenarios, can only be taken from the finished product.