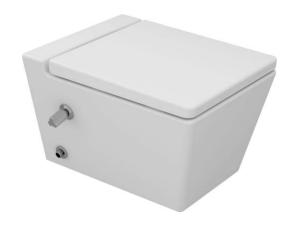

## Kepler wall hung WC "rimless: with douche.

| Wall hung WC "rimless"                    | Dimension | Weight | Order number |
|-------------------------------------------|-----------|--------|--------------|
| Horizontal outlet with douche<br># 091210 |           |        |              |
| Color                                     |           |        |              |
| White                                     |           |        |              |
|                                           |           |        |              |

## **Assembly**

Full Flush 4.5 l

Under shower system with metal handle

Sanitary ceramics with a glaze surface finish will remain clean and attractive looking for a long time to come.