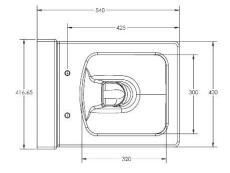

540 X 360 mm

## **Suitable products**

Kepler Seat & Cover Normal close (Metal hinges) Kepler Seat & Cover Soft close

Concealed flushing tank for wall-hung WC

All drawing contains the necessary measurements which are subject to standard tolerance. They are stated in mm and are non-binding.

Exact measurements, in particular for customized installation scenarios, can only be taken from the finished product.