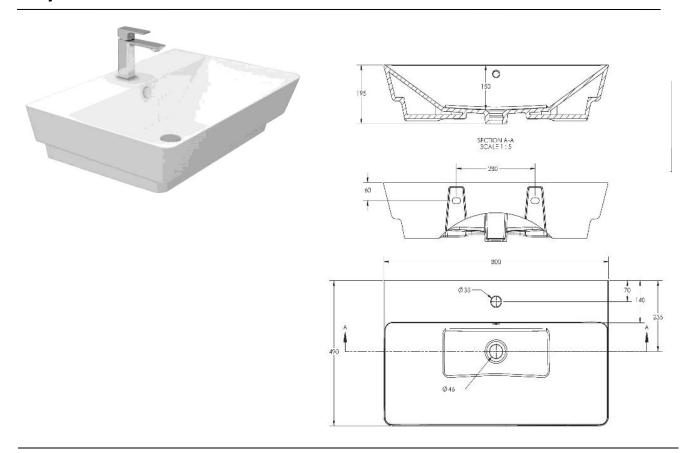

## Kepler washbasin 80 cm

**Suitable products** 

Kepler pedestal for washbasin 80 cm Kepler half-pedestal for washbasin 80 cm

| washbasin 80 cm          | Dimension    | Weight | Order number |  |
|--------------------------|--------------|--------|--------------|--|
| with overflow & tap hole |              |        |              |  |
| # 041980                 |              |        |              |  |
| Color                    |              |        |              |  |
| White                    |              |        |              |  |
| Variant                  |              |        |              |  |
| •                        | 800 X 490 mm |        |              |  |
| • • •                    | 800 X 490 mm |        |              |  |
| ·                        |              | ·      |              |  |

All drawing contains the necessary measurements which are subject to standard tolerance. They are stated in mm and are non-binding.

Exact measurements, in particular for customized installation scenarios, can only be taken from the finished product.