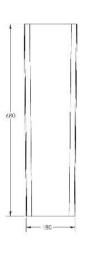

## Kepler Pedestal for basin 70 & 80 cm

| Pedestal for basin<br>70 & 80 cm                 | Dimension    | Weight | Order number |
|--------------------------------------------------|--------------|--------|--------------|
| # 086398                                         |              |        |              |
| Color                                            |              |        |              |
| White                                            |              |        |              |
|                                                  | 165 X 196 mm |        |              |
| Suitable products                                |              |        |              |
| Kepler washbasin 70 cm<br>Kepler washbasin 80 cm |              |        |              |

All drawing contains the necessary measurements which are subject to standard tolerance. They are stated in mm and are non-binding.

Exact measurements, in particular for customized installation scenarios, can only be taken from the finished product.