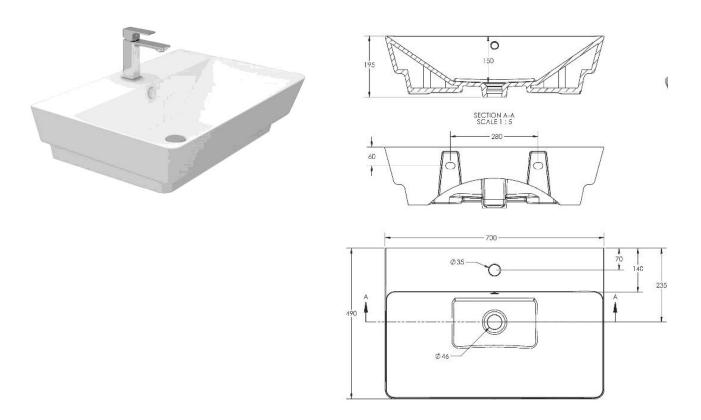

## Kepler washbasin 70 cm

**Suitable products** 

Kepler pedestal for washbasin 70 cm Kepler half-pedestal for washbasin 70 cm

| washbasin 70 cm                      | Dimension    | Weight | Order number |  |
|--------------------------------------|--------------|--------|--------------|--|
| with overflow & tap hole<br># 041970 |              |        |              |  |
| Color                                |              |        |              |  |
| White                                |              |        |              |  |
| Variant                              |              |        |              |  |
| •                                    | 700 X 490 mm |        |              |  |
| • • •                                | 700 X 490 mm | 1      |              |  |
|                                      |              |        |              |  |

All drawing contains the necessary measurements which are subject to standard tolerance. They are stated in mm and are non-binding.

Exact measurements, in particular for customized installation scenarios, can only be taken from the finished product.