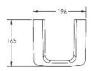

## Kepler Pedestal for basin 70 & 80 cm

| Pedestal for basin<br>70 & 80 cm                 | Dimension    | Weight | Order number |
|--------------------------------------------------|--------------|--------|--------------|
| # 086398                                         |              |        |              |
| Color                                            |              |        |              |
| White                                            |              |        |              |
|                                                  | 165 X 196 mm |        |              |
| Suitable products                                |              |        |              |
| Kepler washbasin 70 cm<br>Kepler washbasin 80 cm |              |        |              |

All drawing contains the necessary measurements which are subject to standard tolerance. They are stated in mm and are non-binding.

Exact measurements, in particular for customized installation scenarios, can only be taken from the finished product.