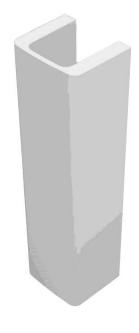

## Kepler Pedestal for basin 70 & 80 cm

| Pedestal for basin<br>70 & 80 cm                 | Dimension    | Weight | Order number |
|--------------------------------------------------|--------------|--------|--------------|
| # 086398                                         |              |        |              |
| Color                                            |              |        |              |
| White                                            |              |        |              |
|                                                  | 165 X 196 mm |        |              |
| Suitable products                                |              |        |              |
| Kepler washbasin 70 cm<br>Kepler washbasin 80 cm |              |        |              |