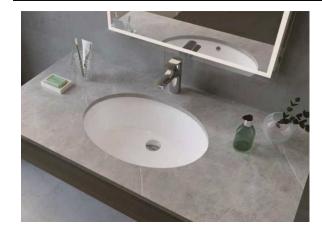

## Hydra under counter washbasin 51 cm with overflow.

| Under counter<br>Washbasin 51 cm | Dimension                 | Weight | Order number |
|----------------------------------|---------------------------|--------|--------------|
| with overflow                    |                           |        |              |
| # 038851                         |                           |        |              |
| Color                            |                           |        |              |
| White                            |                           |        |              |
| Variant                          |                           |        |              |
| •                                | 510 X 370 mm              |        |              |
| Suitable products                |                           |        |              |
| Hydra under counter washba       | asin 51 cm with overflow. |        |              |