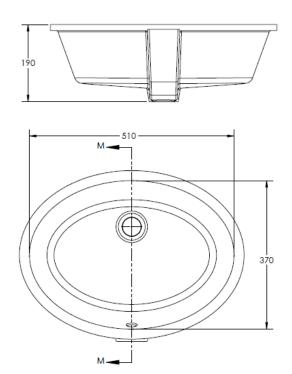

## Hydra under counter washbasin 51 cm with overflow.

| Under counter<br>Washbasin 51 cm | Dimension                 | Weight | Order number |
|----------------------------------|---------------------------|--------|--------------|
| with overflow                    |                           |        |              |
| # 038851                         |                           |        |              |
| Color                            |                           |        |              |
| White                            |                           |        |              |
| Variant                          |                           |        |              |
| •                                | 510 X 370 mm              |        |              |
| Suitable products                |                           |        |              |
| Hydra under counter washba       | asin 51 cm with overflow. |        |              |

All drawing contains the necessary measurements which are subject to standard tolerance. They are stated in mm and are non-binding.

Exact measurements, in particular for customized installation scenarios, can only be taken from the finished product.