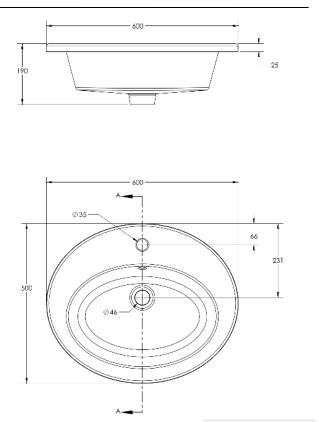

## Saturn above counter washbasin 60 cm with overflow & tap hole

| Above counter<br>Washbasin 60 cm | Dimension    | Weight | Order number |
|----------------------------------|--------------|--------|--------------|
| with overflow & tap hole         |              |        |              |
| # 038960                         |              |        |              |
| Color                            |              |        |              |
| White                            |              |        |              |
| Variant                          |              |        |              |
| •                                | 600 X 500 mm | 1      |              |
| •••                              | 600 X 500 mm |        |              |

All drawing contains the necessary measurements which are subject to standard tolerance. They are stated in mm and are non-binding.

Exact measurements, in particular for customized installation scenarios, can only be taken from the finished product.