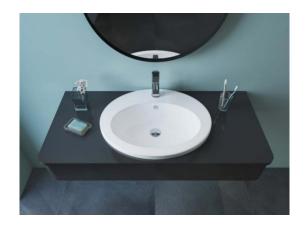

## Saturn above counter washbasin 60 cm with overflow & tap hole

| Above counter<br>Washbasin 60 cm | Dimension    | Weight | Order number |
|----------------------------------|--------------|--------|--------------|
| with overflow & tap hole         |              |        |              |
| # 038960                         |              |        |              |
| Color                            |              |        |              |
| White                            |              |        |              |
| Variant                          |              |        |              |
| •                                | 600 X 500 mm | 1      |              |
| •••                              | 600 X 500 mm |        |              |