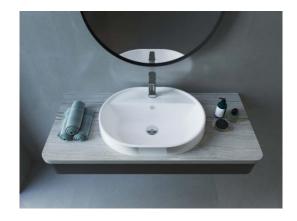

## Venus above counter washbasin 60 cm with overflow & tap hole

| Above counter<br>Washbasin 60 cm | Dimension    | Weight | Order number |
|----------------------------------|--------------|--------|--------------|
| with overflow & tap hole         |              |        |              |
| # 037960                         |              |        |              |
| Color                            |              |        |              |
| White                            |              |        |              |
| Variant                          |              |        |              |
| •                                | 600 X 470 mm |        |              |
| • • •                            | 600 X 470 mm |        |              |