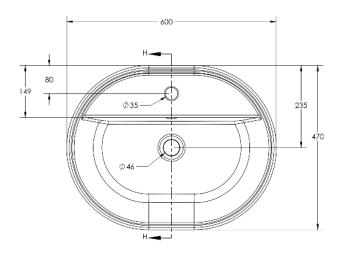

## Venus above counter washbasin 60 cm with overflow & tap hole

| Above counter<br>Washbasin 60 cm | Dimension    | Weight | Order number |
|----------------------------------|--------------|--------|--------------|
| with overflow & tap hole         |              |        |              |
| # 037960                         |              |        |              |
| Color                            |              |        |              |
| White                            |              |        |              |
| Variant                          |              |        |              |
| •                                | 600 X 470 mm |        |              |
| • • •                            | 600 X 470 mm |        |              |

All drawing contains the necessary measurements which are subject to standard tolerance. They are stated in mm and are non-binding.

Exact measurements, in particular for customized installation scenarios, can only be taken from the finished product.