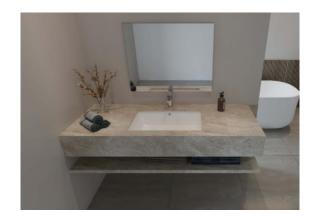

## Sirius under counter washbasin 50 cm with overflow.

| Under counter<br>Washbasin 50 cm | Dimension    | Weight | Order number |
|----------------------------------|--------------|--------|--------------|
| with overflow                    |              |        |              |
| # 038850                         |              |        |              |
| Color                            |              |        |              |
| White                            |              |        |              |
| Variant                          |              |        |              |
| •                                | 500 X 350 mm | 1      |              |