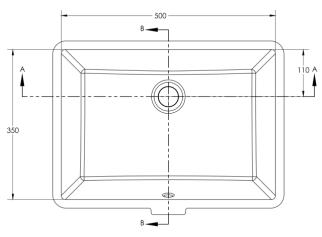

## Sirius under counter washbasin 50 cm with overflow.

| Under counter<br>Washbasin 50 cm | Dimension    | Weight | Order number |
|----------------------------------|--------------|--------|--------------|
| with overflow                    |              |        |              |
| # 038850                         |              |        |              |
| Color                            |              |        |              |
| White                            |              |        |              |
| Variant                          |              |        |              |
| •                                | 500 X 350 mm | 1      |              |

All drawing contains the necessary measurements which are subject to standard tolerance. They are stated in mm and are non-binding.

Exact measurements, in particular for customized installation scenarios, can only be taken from the finished product.