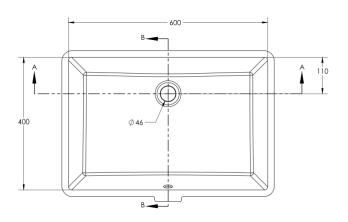

## Sirius under counter washbasin 60 cm with overflow.

| Under counter<br>Washbasin 60 cm | Dimension    | Weight | Order number |
|----------------------------------|--------------|--------|--------------|
| with overflow                    |              |        |              |
| # 038860                         |              |        |              |
| Color                            |              |        |              |
| White                            |              |        |              |
| Variant                          |              |        |              |
| •                                | 600 X 400 mm |        |              |

All drawing contains the necessary measurements which are subject to standard tolerance. They are stated in mm and are non-binding.

Exact measurements, in particular for customized installation scenarios, can only be taken from the finished product.