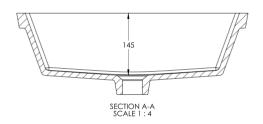

## Sirius under counter washbasin 50 cm with overflow.

| Under counter<br>Washbasin 50 cm | Dimension    | Weight | Order number |
|----------------------------------|--------------|--------|--------------|
| with overflow                    |              |        |              |
| # 038850                         |              |        |              |
| Color                            |              |        |              |
| White                            |              |        |              |
| Variant                          |              |        |              |
| •                                | 500 X 350 mm | 1      |              |

All drawing contains the necessary measurements which are subject to standard tolerance. They are stated in mm and are non-binding.

Exact measurements, in particular for customized installation scenarios, can only be taken from the finished product.