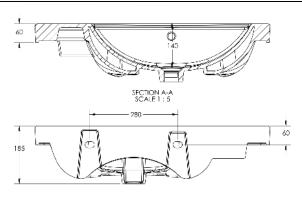

## Icarus furniture washbasin 75 cm right with overflow & tap hole.

| Furniture washbasin<br>75 cm right | Dimension    | Weight | Order number |
|------------------------------------|--------------|--------|--------------|
| with overflow & tap hole           |              |        |              |
| # 045575                           |              |        |              |
| Color                              |              |        |              |
| White                              |              |        |              |
| Variant                            |              |        |              |
| •                                  | 750 X 490 mm |        |              |
| • • •                              | 750 X 490 mm |        |              |

All drawing contains the necessary measurements which are subject to standard tolerance. They are stated in mm and are non-binding.

Exact measurements, in particular for customized installation scenarios, can only be taken from the finished product.