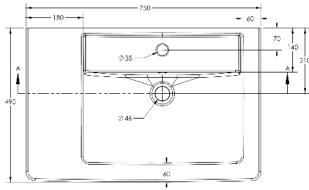

## Icarus furniture washbasin 75 cm right with overflow & tap hole.

| Furniture washbasin<br>75 cm right | Dimension    | Weight | Order number |
|------------------------------------|--------------|--------|--------------|
| with overflow & tap hole           |              |        |              |
| # 045575                           |              |        |              |
| Color                              |              |        |              |
| White                              |              |        |              |
| Variant                            |              |        |              |
| •                                  | 750 X 490 mm |        |              |
| • • •                              | 750 X 490 mm |        |              |

All drawing contains the necessary measurements which are subject to standard tolerance. They are stated in mm and are non-binding.

Exact measurements, in particular for customized installation scenarios, can only be taken from the finished product.