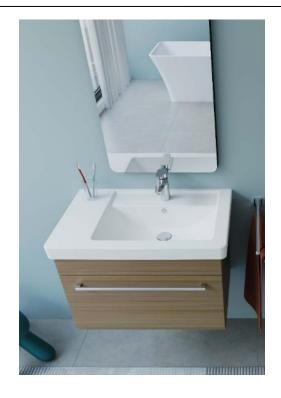

## Icarus furniture washbasin 75 cm right with overflow & tap hole.

| Furniture washbasin<br>75 cm right | Dimension    | Weight | Order number |
|------------------------------------|--------------|--------|--------------|
| with overflow & tap hole           |              |        |              |
| # 045575                           |              |        |              |
| Color                              |              |        |              |
| White                              |              |        |              |
| Variant                            |              |        |              |
| •                                  | 750 X 490 mm |        |              |
| • • •                              | 750 X 490 mm |        |              |