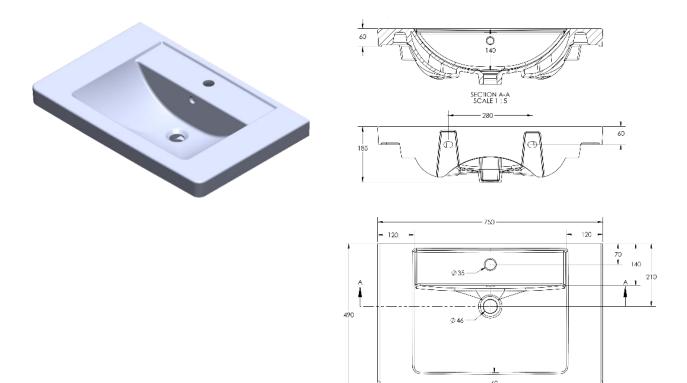

## Icarus furniture washbasin 75 cm center with overflow & tap hole.

| Furniture washbasin<br>75 cm Center | Dimension    | Weight | Order number |
|-------------------------------------|--------------|--------|--------------|
| with overflow & tap hole            |              |        |              |
| # 045475                            |              |        |              |
| Color                               |              |        |              |
| White                               |              |        |              |
| Variant                             |              |        |              |
| •                                   | 750 X 490 mm |        |              |
| • • •                               | 750 X 490 mm |        |              |

All drawing contains the necessary measurements which are subject to standard tolerance. They are stated in mm and are non-binding.

Exact measurements, in particular for customized installation scenarios, can only be taken from the finished product.