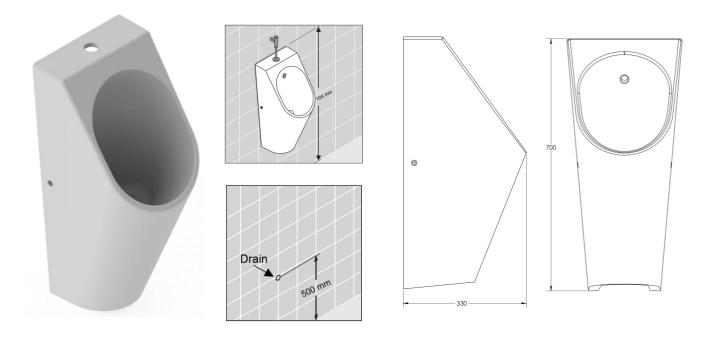

## Orion urinal round with douche top inlet

| Orion urinal round                | Dimension | Weight | Order number |
|-----------------------------------|-----------|--------|--------------|
| with douche top inlet<br># 093432 |           |        |              |
| Color                             |           |        |              |
| White                             |           |        |              |
| Variant                           |           |        |              |

320 X 330 mm

Sanitary ceramics with a glaze surface finish will remain clean and attractive looking for a long time to come.

Suitable products

Urinal separator

All drawing contains the necessary measurements which are subject to standard tolerance. They are stated in mm and are non-binding.

Exact measurements, in particular for customized installation scenarios, can only be taken from the finished product.