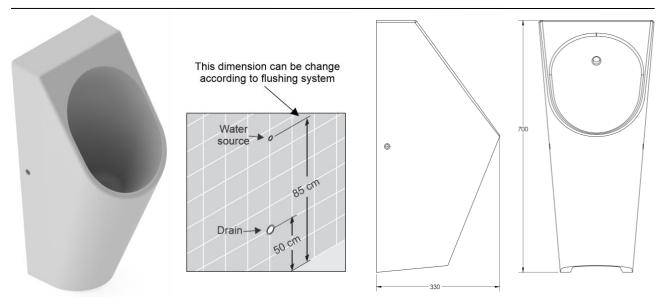

## Orion urinal round with douche back inlet

| Orion urinal round                 | Dimension    | Weight | Order number |
|------------------------------------|--------------|--------|--------------|
| with douche back inlet<br># 093332 |              |        |              |
| Color                              |              |        |              |
| White                              |              |        |              |
| Variant                            |              |        |              |
|                                    | 320 X 330 mm |        |              |
|                                    | ·            |        |              |

Sanitary ceramics with a glaze surface finish will remain clean and attractive looking for a long time to come.

| Suitable products |  |
|-------------------|--|
| Urinal separator  |  |
|                   |  |

All drawing contains the necessary measurements which are subject to standard tolerance. They are stated in mm and are non-binding.

Exact measurements, in particular for customized installation scenarios, can only be taken from the finished product.