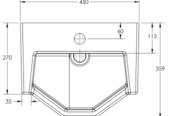

## Taurus Urinal Washbrook with douche, top inlet

| Taurus Urinal washbrook               | Dimension           | Weight | Order number |
|---------------------------------------|---------------------|--------|--------------|
| With douche, top inlet<br>#0925450000 |                     |        |              |
| Color                                 |                     |        |              |
| White                                 |                     |        |              |
| Variant                               |                     |        |              |
|                                       | 450 X 360 mm        |        |              |
| Attached                              | Ceramic drain cover |        |              |

Sanitary ceramics with a glaze surface finish will remain clean and attractive for a lifetime.

All drawing contains the necessary measurements which are subject to standard tolerance. They are stated in mm and are non-binding.

Exact measurements, in particular for customized installation scenarios, can only be taken from the finished product.