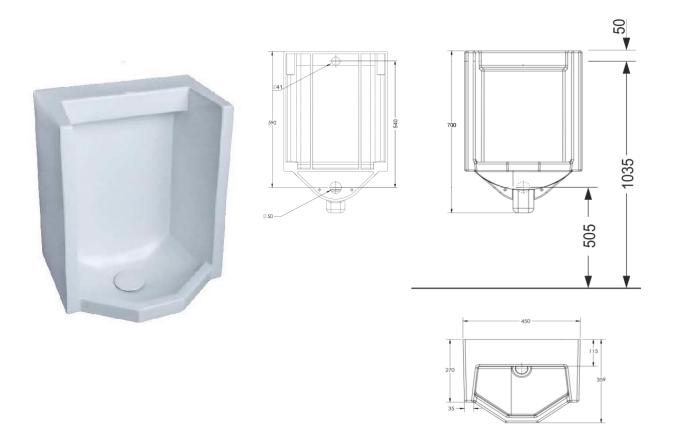

## Taurus Urinal Washbrook with douche, back inlet

| Taurus Urinal washbrook                | Dimension           | Weight | Order number |  |  |
|----------------------------------------|---------------------|--------|--------------|--|--|
| With douche, back inlet<br>#0926450000 |                     |        |              |  |  |
| Color                                  |                     |        |              |  |  |
| White                                  |                     |        |              |  |  |
| Variant                                |                     |        |              |  |  |
| 450 X 360 mm                           |                     |        |              |  |  |
| Attached                               | Ceramic drain cover |        |              |  |  |

Sanitary ceramics with a glaze surface finish will remain clean and attractive for a lifetime.

All drawing contains the necessary measurements which are subject to standard tolerance. They are stated in mm and are non-binding.

Exact measurements, in particular for customized installation scenarios, can only be taken from the finished product.