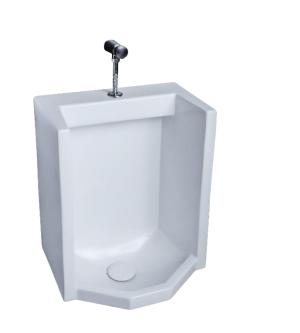

## Taurus Urinal Washbrook with douche, top inlet

| Taurus Urinal washbrook               | Dimension           | Weight | Order number |
|---------------------------------------|---------------------|--------|--------------|
| With douche, top inlet<br>#0925450000 |                     |        |              |
| Color                                 |                     |        |              |
| White                                 |                     |        |              |
| Variant                               |                     |        |              |
|                                       | 450 X 360 mm        |        |              |
| Attached                              | Ceramic drain cover |        |              |