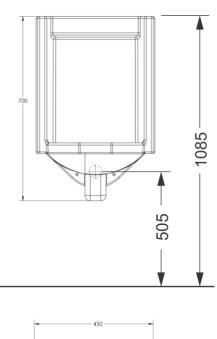

## Taurus Urinal Washbrook with douche, top inlet

| Taurus Urinal washbrook               | Dimension           | Weight | Order number |
|---------------------------------------|---------------------|--------|--------------|
| With douche, top inlet<br>#0925450000 |                     |        |              |
| Color                                 |                     |        |              |
| White                                 |                     |        |              |
| Variant                               |                     |        |              |
|                                       | 450 X 360 mm        |        |              |
| Attached                              | Ceramic drain cover |        |              |

Sanitary ceramics with a glaze surface finish will remain clean and attractive for a lifetime.

All drawing contains the necessary measurements which are subject to standard tolerance. They are stated in mm and are non-binding.

Exact measurements, in particular for customized installation scenarios, can only be taken from the finished product.