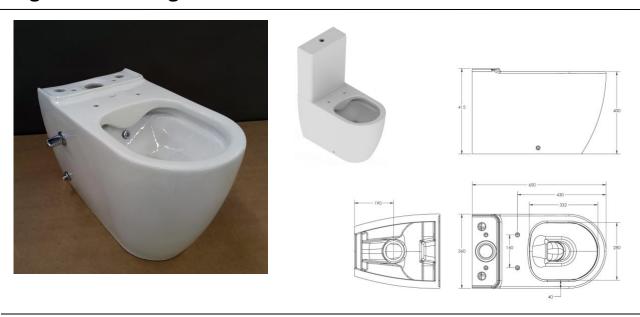

# Vega floor-standing toilet "rimless" with douche

| Floor standing toilet | Dimension     | Waight | Order number   |
|-----------------------|---------------|--------|----------------|
| "rimless"             | Dillielisioli | Weight | Order Hulliber |

Multi outlet with douche # 210309

#### Color

White

### **Variant**

Full Flush 4.5L

650 X 360 mm

## **Assembly**

Under shower system with metal handle

Sanitary ceramics with a glaze surface finish will remain clean and attractive for a lifetime.

## **Suitable products**

Vega toilet seat & cover Soft close hinge / Normal close hinge (Metal hinges)

Vega Cistern bottom supply with push-button chrome & flush mechanism

All drawing contains the necessary measurements which are subject to standard tolerance. They are stated in mm and are non-binding.