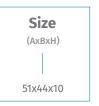

trasts the circular shape in this one-of-a-kind washbasin. Rombo is a precious diamond bejeweling your bathroom.







### Ambrus

Everlasting as the basins of the old times, with narrow rims and a slender design, Ambrus is a design to witness daily as you wash your face and welcome the morning.

















### Plato

Plato is stripped and bare in a true minimal fashion. It displays geometric shapes evenly and symmetrically. Plato sets itself apart as an ideal washbasin, fitting many bathroom designs with its perfectly circular shape.









### Goccia

Goccia is like a droplet in the ocean, bringing it all together, just as this washbasin brings your bathroom together.
With its smooth curves and its circular design, Goccia can add a touch of aesthetic to many bathroom designs.





### **Composites Colours**

Sanipure is bringing new avenues for your style and self-expression through our unique colours.

Create your very own elegant bathroom by choosing from 10 different colours for your composites products.



Walnut Canary Brescia Calacatta

| Colour<br>Chart |              |                |       | Bathtubs |      |       |      |      |          |          |          |      |        |       |       |      |         |      | Tra   | Basins         |      |          |      |         |       |      |        |      |        |       |       |      |       |        |      |         |       |        |       |          |       |       |
|-----------------|--------------|----------------|-------|----------|------|-------|------|------|----------|----------|----------|-