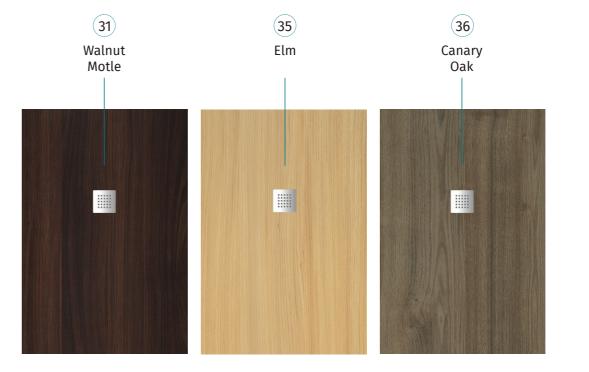

### **Composites Colours**

Sanipure is bringing new avenues for your style and self-expression through our unique colours.

Create your very own elegant bathroom by choosing from 10 different colours for your composites products.

Walnut Canary Brescia Calacatta

| Colour<br>Chart |              |                |       | Bathtubs |      |       |      |      |          |          |          |      |        |       |       |      |         |      | Tra   | Basins         |      |          |      |         |       |      |        |      |        |       |       |      |       |        |      |         |       |        |       |          |       |       |
|-----------------|--------------|----------------|-------|----------|------|-------|------|------|----------|----------|----------|------|--------|-------|-------|------|---------|------|-------|----------------|------|----------|------|---------|-------|------|--------|------|--------|-------|-------|------|-------|--------|------|---------|-------|--------|-------|----------|-------|-------|
|                 |              | Colour<br>Code | Trevi | Garda    | Nave | Netto | Loch | Сошо | Superior | Pavilion | Maldives | Bali | Romano | Claro | Vanda | Sava | Pacific | Aden | Grace | i <del>i</del> | Soho | Scodella | Dali | Picasso | Monet | Goya | Ambrus | Mago | Goccia | Plato | Rombo | Uovo | Sabão | Kapsel | Onda | Gardner | Congo | Danube | Rhône | Rondella | Tondo | Provo |
| Seamless        | White        | 00             | •     | •        | •    | •     | •    | •    | •        | •        | •        | •    | •      | •     | •     | •    | •       | •    | •     | •              | •    | •        |      |         |       |      | •      | •    | •      | •     | •     | •    | •     | •      | •    | •       | •     | •      | •     | •        | •     | •     |
|                 | Black        | 08             | •     | •        | •    | •     | •    | •    | •        | •        | •        | •    |        | •     | •     |      |         |      | •     | •              | •    | •        |      |         |       |      |        |      |        |       |       |      |       |        |      |         |       |        |       |          |       |       |
|                 | Silver       | 04             | •     | •        | •    | •     | •    | •    | •        | •        | •        | •    |        | •     | •     |      |         |      | •     | •              | •    | •        |      |         |       |      |        |      |        |       |       |      |       |        |      |         |       |        |       |          |       |       |
|                 | Greige       | 11             | •     | •        | •    | •     | •    | •    | •        | •        | •        | •    |        | •     | •     |      |         |      | •     | •              | •    | •        |      |         |       |      |        |      |        |       |       |      |       |        |      |         |       |        |       |          |       |       |
|                 | Marble       | 30             |       |          |      |       |      |      |          |          |          |      | •      |       |       |      |         |      |       |                |      |          |      |         |       |      |        |      |        |       |       |      |       |        |      |         |       |        |       |          |       | 2     |
|                 | Walnut Motle | 31             | •     | •        | •    | •     | •    | •    | •        | •        | •        | •    |        | •     | •     |      |         |      | •     | •              | •    | •        |      | •       |       |      |        |      |        | •     |       |      | •     | •      | •    | •       | •     |        |       | •        |       |       |
|                 | Elm          | 35             | •     | •        | •    | •     | •    | •    | •        | •        | •        | •    |        | •     | •     |      |         |      | •     | •              | •    | •        |      | •       |       |      |        |      |        | •     |       |      | •     | •      | •    | •       | •     |        |       | •        |       |       |
|                 | Canary Oak   | 36             | •     | •        | •    | •     | •    | •    | •        | •        | •        | •    |        | •     | •     |      |         |      | •     | •              | •    | •        |      | •       |       |      |        |      |        | •     |       |      | •     | •      | •    | •       | •     |        |       | •        |       |       |
| Composites      | Matte White  | 16             |       |          |      |       |      |      |          |          |          |      |        |       |       |      |         |      |       |                |      |          | •    | •       | •     | •    |        |      |        |       |       |      |       |        |      |         |       |        |       |          |       |       |
|                 | Matte Black  | 09             |       |          |      |       |      |      |          |          |          |      |        |       |       |      |         |      |       |                |      |          | •    | •       | •     | •    | •      | •    | •      | •     | •     | •    | •     | •      | •    | •       | •     | •      | •     | •        | •     | •     |
|                 | Grey         | 05             |       |          |      |       |      |      |          |          |          |      |        |       |       |      |         |      |       |                |      |          | •    | •       | •     | •    | •      | •    | •      | •     | •     | •    | •     | •      | •    | •       | •     | •      | •     | •        | •     | •     |
|                 | Mocca        | 25             |       |          |      |       |      |      |          |          |          |      |        |       |       |      |         |      |       |                |      |          | •    | •       | •     | •    | •      | •    | •      | •     | •     | •    | •     | •      | •    | •       | •     | •      | •     | •        | •     | •     |
|                 | Orbica       | 32             |       |          |      |       |      |      |          |          |          |      |        |       |       |      |         |      |       |                |      |          |      | •       | •     | •    |        |      |        | •     |       |      | •     | •      | •    | •       | •     |        |       | •        |       |       |
|                 | Brescia      | 33             |       |          |      |       |      |      |          |          |          |      |        |       |       |      |         |      |       |                |      |          |      | •       | •     | •    |        |      |        | •     |       |      | •     | •      | •    | •       | •     |        |       | •        |       |       |
|                 | Calacatta    | 34             |       |          |      |       |      |      |          |          |          |      |        |       |       |      |         |      |       |                |      |          |      | •       | •     | •    |        |      |        | •     |       |      | •     | •      | •    | •       | •     |        |       | •        |       |       |