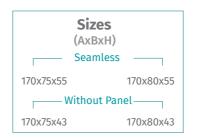

Sizes
(AxBxH)
Seamless
|
180x80x55
Without Panel
|
180x80x43

52 Acrylics - Bathtubs 53