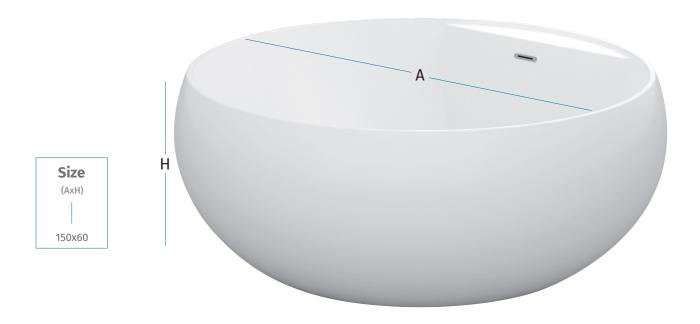

Washbasins











## **CONTENTS**

#### **ACRYLICS**

| <ul> <li>Bathtubs</li> </ul>          | 8  |
|---------------------------------------|----|
| <ul> <li>Bathtub Colours</li> </ul>   | 56 |
| <ul> <li>Whirlpool Systems</li> </ul> | 58 |
| <ul> <li>Shower Trays</li> </ul>      | 60 |

#### **COMPOSITES**

| Shower Trays              | 70  |
|---------------------------|-----|
| Washbasins                | 78  |
| <b>Composites Colours</b> | 100 |
| Colour Chart              | 102 |

## **ACRYLICS**



Our acrylics are selected from the highest quality acrylic sheets; melted then solidified into products that can ace the test of time. Years of accumulated experience give us endless possibilities to create enduring acrylic products for you.

Discover our full range.

# Bathtubs







## Scodella

The sun, the moon, and the stars, all perfect circles, timeless and endless. Scodella brings infinity to your bathroom, no matter where you like to rest your back, Scodella surrounds you. When it comes to circular bathtubs, Scodella is just perfect.









#### Soho

The centerpiece of the contemporary bathroom, out of this world for your dreamers! Soho is a sublime scene that hushes the soul upon sight, luring passersby with its siren call of a design, as enticing and beguiling as the spirit of the ocean.

















#### Romano

Rome wasn't built in a day, neither was Romano. With timeless ionic columns engraved in its panel, Romano stands tall like legions, everlasting as the colosseum. History is being built and preserved in your bathroom. Bathe in Romano's glory!