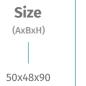

### Danube

Danube greets you with a smile as you step into your bathroom each day with its D-shaped design. With thick rims and a small footprint, Danube offers a fresh perspective on many bathroom designs. Like the Danube river, this washbasin is refreshing to its beholder.











### Congo

In an expedition for new washing experiences, Congo was found with its exotic lines, tribal feel, and unique look. Open to new experiences and have a taste that is one of a kind? Congo is for you!







Size
(AxBxH)

|
60x40x90



### Onda

Onda is designed for the new wave of bathrooms. It is as dynamic as the tides and vivacious as the spirit it brings to the bathroom. Onda is a sculpture for those who seek a basin that stands on display as the center of attention in any bathroom.









90 Composites - Washbasins 91 Composites - Washbasins







### Gardner

Gardner is delicate and smooth, with narrow rims and a distinctive shape. With its curved lines and organic shapes, its tranquility brings an air of simplicity to your bathroom.









### Uovo

Uovo revitalises your mornings. With an elliptical design and wide rims, it creates life wherever it is placed. Waking up to Uovo is a guaranteed good morning!











### Size (AxH) | 42x13

### Mago

Mago creates an unequaled atmosphere and a calm aura surrounds it. This magician's hat enchants you with a magical reality in your bathroom!







### Sabão

Sabão is a valuable addition to modern bathrooms. With its curvy rectangular design, it bolsters a practical and contemporary design, and is perfect for small bath