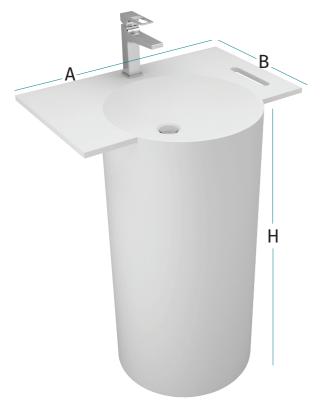

lines, it places itself on exhibit in any setting; contemporary or classic.











### Dali

Made with our signature composite material, Dali embraces modernity and creates an incomparable shower experience with its sharp incline that seamlessly leads water from your body down the drain.





## Washbasins









### Provo

Provo is a pillar of practicality and is essential for those who want to add a modern feel to their bathroom. With a pristine design that fits most bathrooms, Provo is very practical with the inclusion of a counter that can be used in many functional ways.













## Tondo

The pinnacle of contrast in Tondo. The circle and the rectangle mix to create a pillar of modern design. Tondo is for those who seek a modern look that is simple yet sophisticated.











70x55x90

### Rondella

Rondella offers contrast and practicality to an unparalleled level. A rounded column meets a counter made to fit your main bathroom utensils, and a towel; a new definition for practicality.











### Kapsel

Kapsel is a time capsule taking you to the future of washbasins, where the counter and the washbasin are merged into one.
As futuristic as a washbasin can be, Kapsel will take your bathroom to places it's never been.





### Rhône

A marvel of architecture right in your bathroom, Rhône takes the distinct arches of Rue De Rhône's vitrines and places them on display in your bathroom.











### Danube

Danube greets you with a smile as you step into your bathroom each day with its D-shaped design. With thick rims and a small footprint, Danube offers