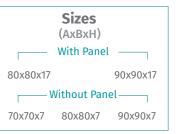

Now durability is the name of the game.

Seamlessly, solid surface gives the impression of an intact surface without any nasty barriers. Solid surface is a shapeshifter.

Sizes

120x70x2.4 120x80x2.4 120x90x2.4

140x80x2.5 140x90x2.5 160x70x2.7 160x90x2.7 180x80x2.7 180x90x2.7

(AxBxH) 90x80x2.4 90x90x2.4