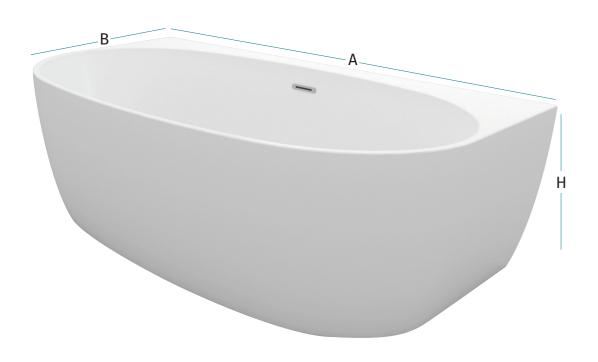

room corner. With the addition of jets, Superior connects your body with water, a calm and peace of mind gently stroke vital points in your body with jets that give you a deep massage you deserve at the end of a long and exhausting day.











#### Sava

Sava is the ultimate choice for those desiring a bathtub that harmoniously combines style and comfort. Its smooth, oval form effortlessly enhances the aesthetics of any bathroom, making it a genuine sanctuary of relaxation.





# Colours With/Without Panel code 00 01 Seamless code 00 04 08 11 31 35 36







A smooth corner design that asserts its place in the bathroom, Como considers all possible avenues of the bath to create a tub perfect for situations as simple as washing the feet to fully immersing yourself in its waters.















Fiji is cozy enough for all. Its elegant elliptical shape helps you loosen in its water, dangling your arms from the tub in an unmatched joy.













#### Aden

Aden is your gateway to timeless elegance and redefines your bathroom ambiance. Its seamless integration into your bathroom creates a serene atmosphere, guaranteeing calmness in every bath. Embrace the perfect fusion of style and comfort, making every moment in your bathroom a celebration of exquisite living.









#### Cara

More than just a name, "Cara" embodies comfort. With its inviting design and focus on relaxation, the Cara bathtub becomes a cherished ritual in your daily routine. A place to unwind, recharge, and emerge feeling your best, ready to face the world again.







## Loch

Loch is our most playful