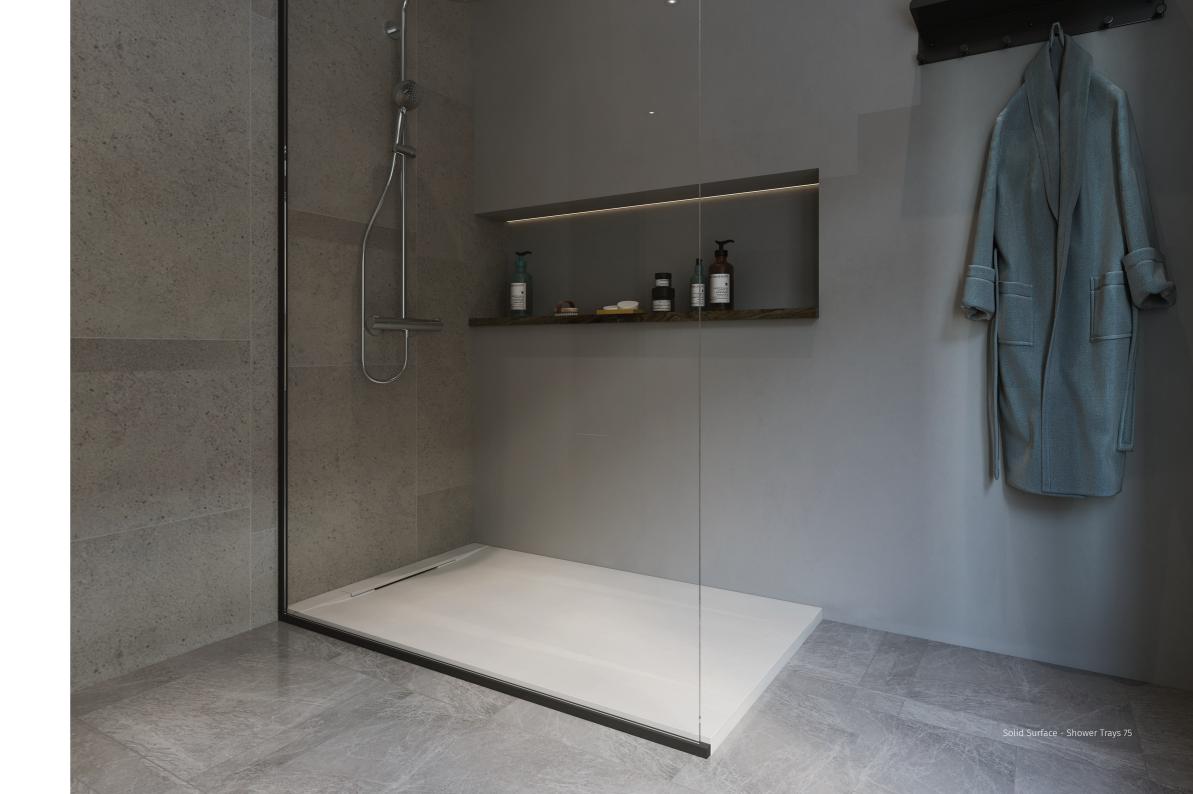

es the impression of an intact surface without any nasty barriers. Solid surface is a shapeshifter.







Sizes

120x70x2.4 120x80x2.4 120x90x2.4

140x80x2.5 140x90x2.5 160x70x2.7 160x90x2.7 180x80x2.7 180x90x2.7

(AxBxH) 90x80x2.4 90x90x2.4

### Picasso

A timeless design, a variety of styles and colours, different sizes, or being able to be cut and shaped to flexibly fit despite walls or columns that may be in your bathroom. Picasso doesn't offer only one option, one size that fits all, Picasso is all of the above... and more.



Composites - Shower Trays 73







### Goya

Like the painters of yore, Goya uses the finest materials to create a long-lasting shower tray that makes it a work of art. Painting a picture of excellence with a few strokes, Goya defines luxurious simplicity.











### Monet

Monet paints a masterpiece of sophistication. With its razor-sharp and calculated lines, it places itself on exhibit in any setting; contemporary or classic.











### Dali

Made with our signature composite material, Dali embraces modernity and creates an incomparable shower experience with its sharp incline that seamlessly leads water from your body down the drain.





## Washbasins









### Provo

Provo is a pillar of practicality and is essential for those who want to add a modern feel to their bathroom. With a pristine design that fits most bathrooms, Provo is very practical with the inclusion of a counter that can be used in many functional ways.













## Tondo

The pinnacle of contrast in Tondo. The circle and the rectangle mix to create a pillar