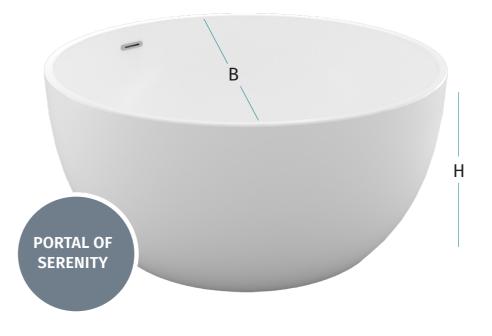

#### Halo

Step into a portal of serenity. Halo, a freestanding acrylic haven, promises a soak as mesmerizing as its name. Immerse yourself in the warmth of its embrace, let the seamless curves cradle your body, and allow the silence to become your symphony.