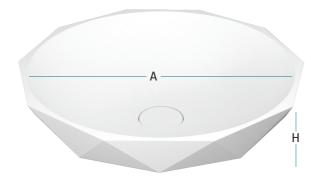

### Uovo

Uovo revitalises your mornings. With an elliptical design and wide rims, it creates life wherever it is placed. Waking up to Uovo is a guaranteed good morning!

### Size (AxH) | 42x13