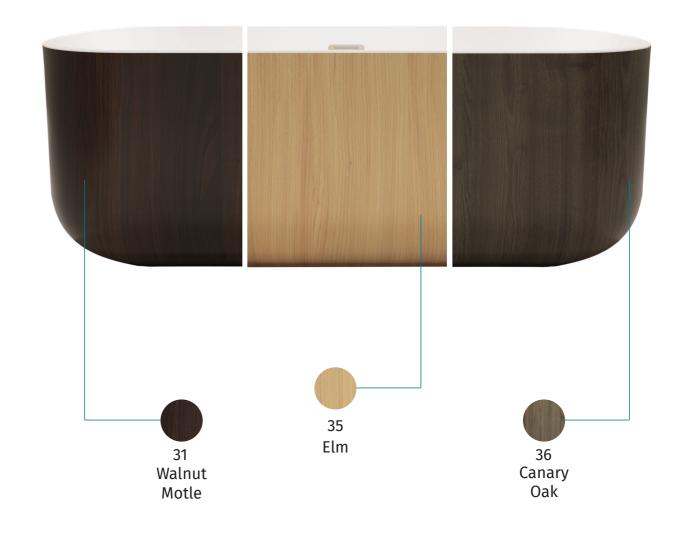

# Colours With/Without Panel code 00 01 Seamless code 00 04 08 11 31 35 36

A smooth corner design that asserts its place in the bathroom, Como considers all possible avenues of the bath to create a tub perfect for situations as simple as washing the feet to fully immersing yourself in its waters.