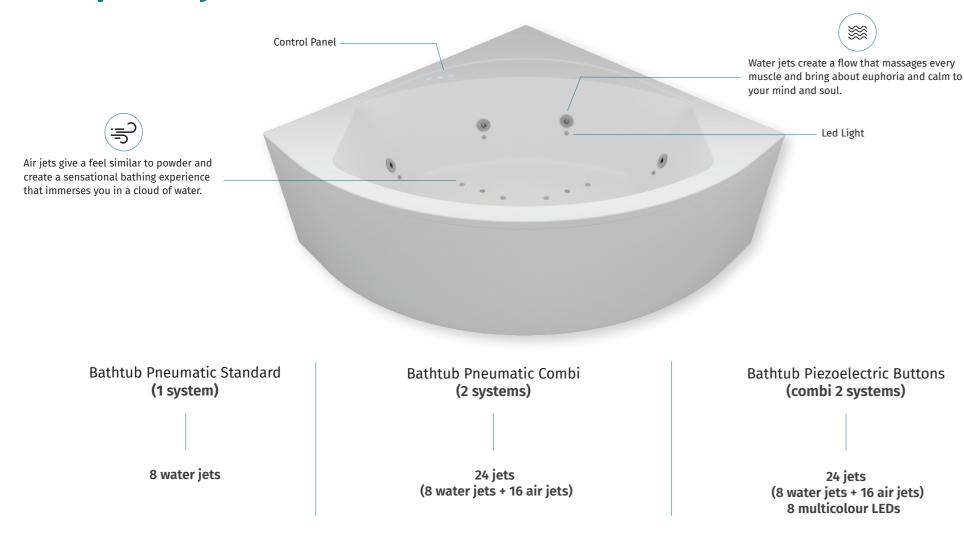

#### **Whirlpool Systems**

#### Bathtubs available with jets

— Trevi, Serena, Garda, Nave, Netto, Loch, Como, Superior, Claro, Fiji, Scodella

#### Chromotherapy

Without colour, life would be bland, as different colours influence our moods in a myriad of ways. Reenergizing Red, relaxing Blue, and more, all with different wavelengths and frequencies affect our psyches and spirits to achieve therapeutic results.

#### **Multi Ambient Lighting System**

58 Acrylics - Whirlpool Systems 59
Acrylics - Whirlpool Systems 59