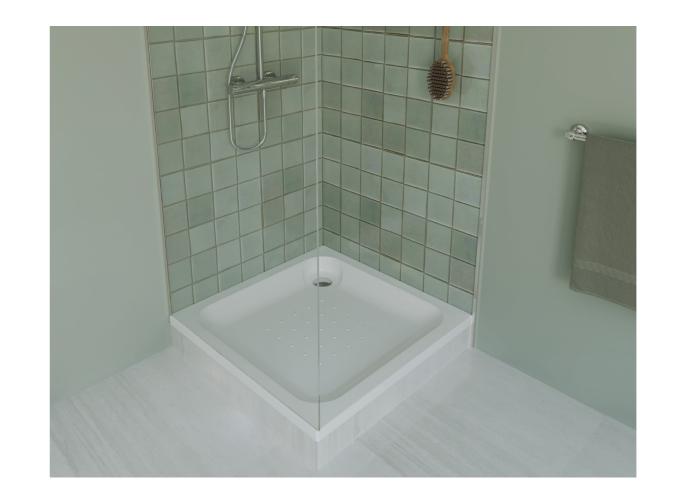

## Semplice (rectangle)

Creating simplicity means zero compromises, the classic acrylic shower tray is revamped and eternalized by a brand new design that balances function and design.

## Semplice (corner)

The everlasting arc meets the sturdy square shape with a distinct corner design, resulting in a synergy we all know and love.

## Semplice (square)

Simply elegant and photogenic, Semplice brings dependability and practicality to your shower experience, with an enduring design that withstands the test of time.

68 Acrylics - Shower Tarys
Acrylics - Shower Tarys