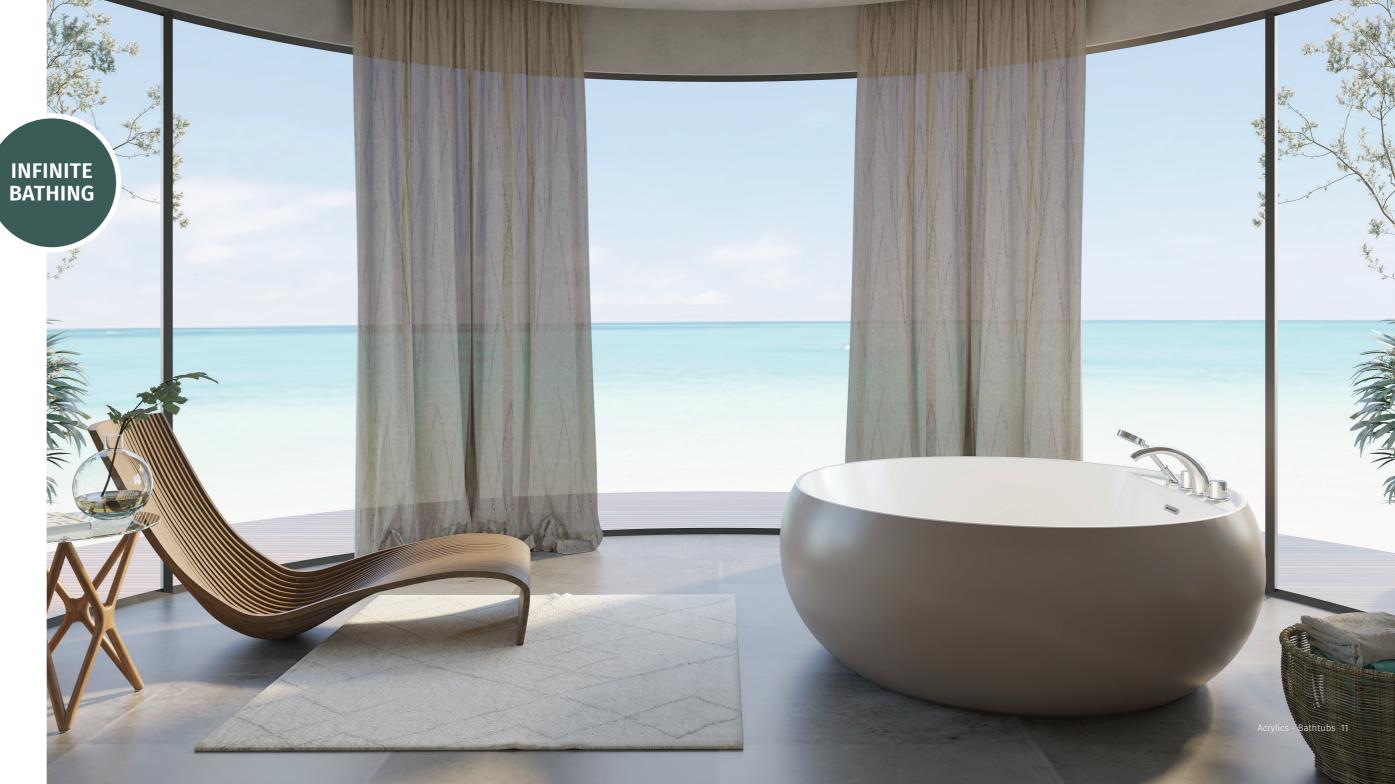

## Scodella

The sun, the moon, and the stars, all perfect circles, timeless and endless. Scodella brings infinity to your bathroom, no matter where you like to rest your back, Scodella surrounds you. When it comes to circular bathtubs, Scodella is just perfect.