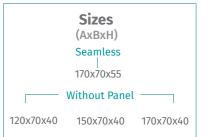

Sizes
(AxBxH)
Seamless
|
180x80x55
Without Panel
|
180x80x43

52 Acrylics - Bathtubs 53