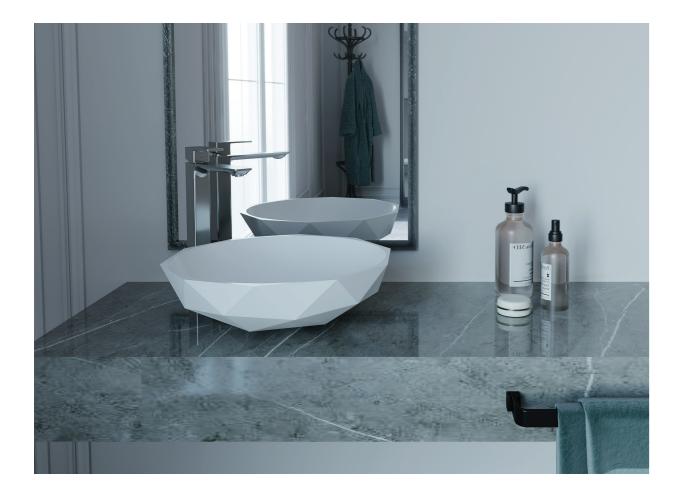

## Washbasins

### Provo

Provo is a pillar of practicality and is essential for those who want to add a modern feel to their bathroom. With a pristine design that fits most bathrooms, Provo is very practical with the inclusion of a counter that can be used in many functional ways.

## Tondo

The pinnacle of contrast in Tondo. The circle and the rectangle mix to create a pillar of modern design. Tondo is for those who seek a modern look that is simple yet sophisticated.

70x55x90

### Rondella

Rondella offers contrast and practicality to an unparalleled level. A rounded column meets a counter made to fit your main bathroom utensils, and a towel; a new definition for practicality.

### Kapsel

Kapsel is a time capsule taking you to the future of washbasins, where the counter and the washbasin are merged into one.
As futuristic as a washbasin can be, Kapsel will take your bathroom to places it's never been.

### Rhône

A marvel of architecture right in your bathroom, Rhône takes the distinct arches of Rue De Rhône's vitrines and places them on display in your bathroom.

### Danube

Danube greets you with a smile as you step into your bathroom each day with its D-shaped design. With thick rims and a small footprint, Danube offers a fresh perspective on many bathroom designs. Like the Danube river, this washbasin is refreshing to its beholder.

### Congo

In an expedition for new washing experiences, Congo was found with its exotic lines, tribal feel, and unique look. Open to new experiences and have a taste that is one of a kind? Congo is for you!

### Onda

Onda is designed for the new wave of bathrooms. It is as dynamic as the tides and vivacious as the spirit it brings to the bathroom. Onda is a sculpture for those who seek a basin that stands on display as the center of attention in any bathroom.

### Gardner

Gardner is delicate and smooth, with narrow rims and a distinctive shape. With its curved lines and organic shapes, its tranquility brings an air of simplicity to your bathroom.

### Uovo

Uovo revitalises your mornings. With an elliptical design and wide rims, it creates life wherever it is placed. Waking up to Uovo is a guaranteed good morning!

### Mago

Mago creates an unequaled atmosphere and a calm aura surrounds it. This magician's hat enchants you with a magical reality in your bathroom!

### Sabão

Sabão is a valuable addition to modern bathrooms. With its curvy rectangular design, it bolsters a practical and contemporary design, and is perfect for small bathrooms.

## Rombo

A novel feat of washbasins; an angular base absolutely contrasts the circular shape in this one-of-a-kind washbasin. Rombo is a precious diamond bejeweling your bathroom.

### Ambrus

Everlasting as the basins of the old times, with narrow rims and a slender design, Ambrus is a design to witness daily as you wash your face and welcome the morning.

### Plato

Plato is stripped and bare in a true minimal fashion. It displays geometric shapes evenly and symmetrically. Plato sets itself apart as an ideal washbasin, fitting many bathroom designs with its perfectly circular shape.

### Goccia

Goccia is like a droplet in the ocean, bringing it all together, just as this washbasin brings your bathroom together.
With its smooth curves and its circular design, Goccia can add a touch of aesthetic to many bathroom designs.