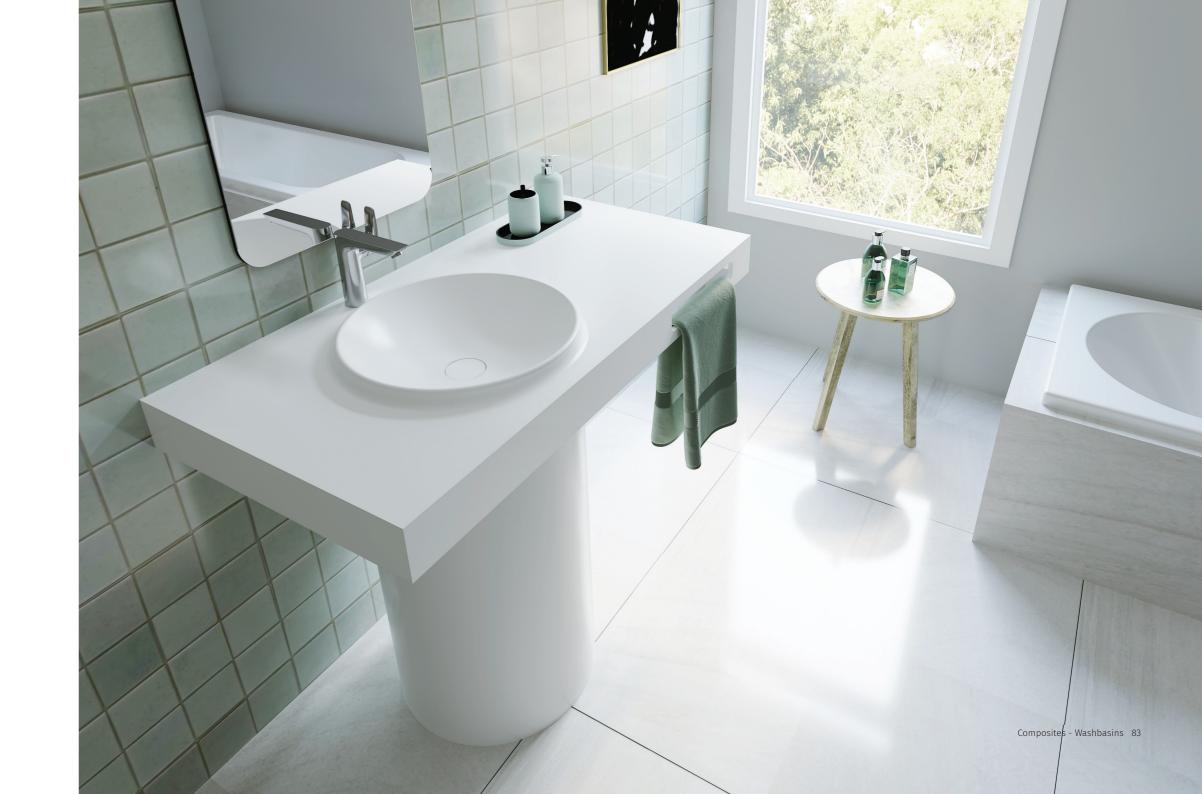

### Rondella

Rondella offers contrast and practicality to an unparalleled level. A rounded column meets a counter made to fit your main bathroom utensils, and a towel; a new definition for practicality.