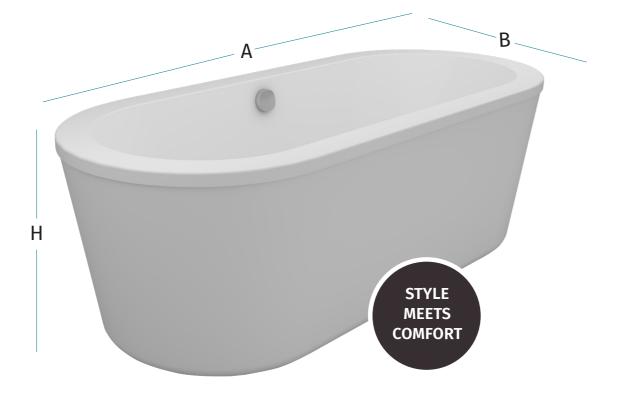

Smooth waves engulf your shoulders and revitalize your body. Maldives was moulded for secluded and immersive bathing.











## Pavilion

Pavilion asserts its unprecedented design. Its freestanding form proves its solidity through its durable acrylic material. Erect like a sculpture in your bathroom, Pavilion presents the ultimate bathing experience.





# Colours With/Without Panel Code O0 01 Seamless







<sup>\*</sup> Headrest sold separately in black or white.

## Superior

The ebbs and flows of the summer sea find their shore in your bathroom corner. With the addition of jets, Superior connects your body with water, a calm and peace of mind gently stroke vital points in your body with jets that give you a deep massage you deserve at the end of a long and exhausting day.











#### Sava

Sava is the ultimate choice for those desiring a bathtub that harmoniously combines style and comfort. Its smooth, oval form effortlessly enhances the aesthetics of any bathroom, making it a genuine sanctuary of relaxation.





# Colours With/Without Panel code 00 01 Seamless code 00 04 08 11 31 35 36







A smooth corner design that asserts its place in the bathroom, Como considers all possible avenues of the bath to create a tub perfect for situations as simple as washing the feet to fully immersing yourself in its waters.















Fiji is cozy enough for all. Its elegant elliptical shape helps you loosen in its water, dangling your arms from the tub in an unmatched joy.













#### Aden

Aden is your gateway to timeless elegance and redefines your bathroom