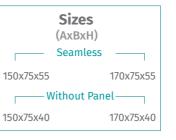

Sizes
(AxBxH)
Seamless
|
180x80x55
Without Panel
|
180x80x43

52 Acrylics - Bathtubs 53

#### 

140x70x39 150x70x39 160x70x39 160x75x39 170x70x39 170x75x39 180x80x39