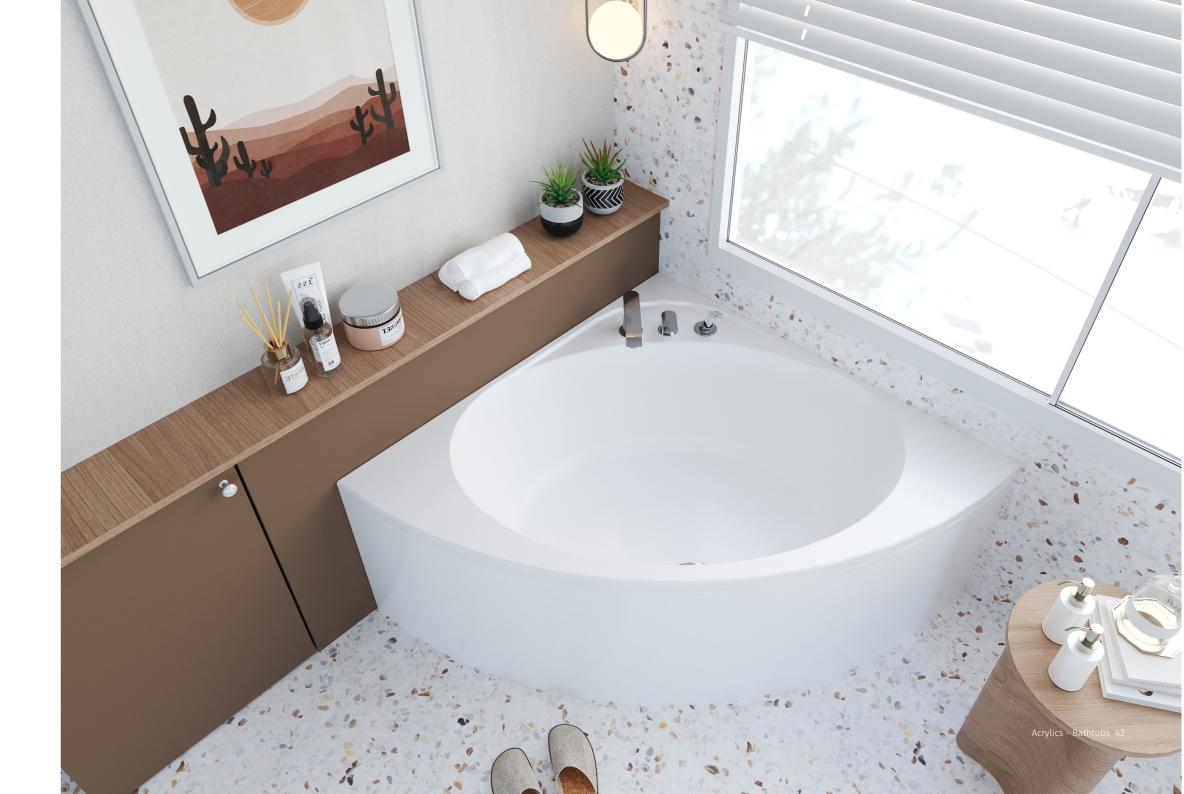

## Superior

The ebbs and flows of the summer sea find their shore in your bathroom corner. With the addition of jets, Superior connects your body with water, a calm and peace of mind gently stroke vital points in your body with jets that give you a deep massage you deserve at the end of a long and exhausting day.

#### Sava

Sava is the ultimate choice for those desiring a bathtub that harmoniously combines style and comfort. Its smooth, oval form effortlessly enhances the aesthetics of any bathroom, making it a genuine sanctuary of relaxation.

# Colours With/Without Panel code 00 01 Seamless code 00 04 08 11 31 35 36

A smooth corner design that asserts its place in the bathroom, Como considers all possible avenues of the bath to create a tub perfect for situations as simple as washing the feet to fully immersing yourself in its waters.

Fiji is cozy enough for all. Its elegant elliptical shape helps you loosen in its water, dangling your arms from the tub in an unmatched joy.