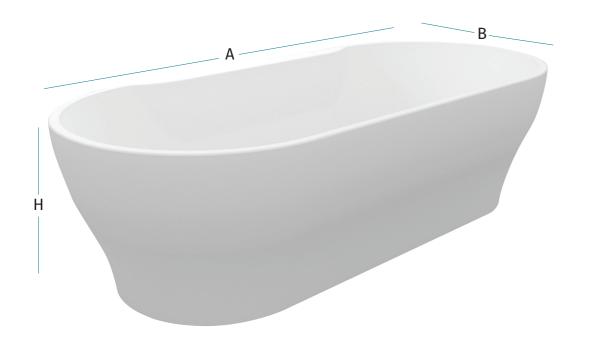

served in your bathroom. Bathe in Romano's glory!









## Pacific

Experience ultimate relaxation with Pacific, a lavish bathtub tailored for two. Its expansive size offers abundant space for both individuals to enjoy a rejuvenating bath, elevating your bathroom to a realm of elegance.









#### Vanda

Want to take your bathing experience to the next level?

Take your bathing routine to new heights with Vanda, the bathtub with legs! This exceptional design not only exudes appeal, but is also built to be long-lasting, and guarantees enduring comfort and style for a next-level bathing experience.

















#### Flute

More than just a bathtub, the Flute is a sculptural experience. Immerse yourself in comfort and let your worries melt away in this captivating centerpiece.











#### Grace

A masterclass in poise and elegance, Grace is our model in style. With its vessel-like shape and an hourglass figure like Grace Kelly, always delivering the desired touch of taste to your bathroom.











#### Bali

Bali is a retreat right in your bathroom, with its seamless and simplistic design. There are no limits to daydreaming as all your worries evaporate in Bali's peaceful bathing experience.











#### Size (AXBXH)

#### Halo

Step into a portal of serenity. Halo, a freestanding acrylic haven, promises a soak as mesmerizing as its name. Immerse yourself in the warmth of its embrace, let the seamless curves cradle your body, and allow the silence to become your symphony.







## Maldives

An isle in your bathroom, Maldives takes you to the middle of the