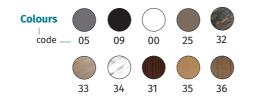

### **Composites Colours**

Sanipure is bringing new avenues for your style and self-expression through our unique colours.

Create your very own elegant bathroom by choosing from 10 different colours for your composites products.

Walnut Canary Brescia Calacatta

| Colour<br>Chart |              |                |       | Bathtubs |      |       |      |      |          |          |          |      |        |       |       |      |         |      | Tra   | Basins         |      |          |      |         |       |      |        |      |        |       |       |      |       |        |      |         |       |        |       |          |       |       |
|-----------------|--------------|----------------|-------|----------|------|-------|------|------|----------|----------|----------|------|--------|-------|-------|------|---------|------|-------|----------------|------|----------|------|---------|-------|------|--------|------|--------|-------|-------|------|-------|--------|------|---------|-------|--------|-------|----------|-------|-------|
|                 |              | Colour<br>Code | Trevi | Garda    | Nave | Netto | Loch | Сошо | Superior | Pavilion | Maldives | Bali | Romano | Claro | Vanda | Sava | Pacific | Aden | Grace | i <del>i</del> | Soho | Scodella | Dali | Picasso | Monet | Goya | Ambrus | Mago | Goccia | Plato | Rombo | Uovo | Sabão | Kapsel | Onda | Gardner | Congo | Danube | Rhône | Rondella | Tondo | Provo |
| Seamless        | White        | 00             | •     | •        | •    | •     | •    | •    | •        | •        | •        | •    | •      | •     | •     | •    | •       | •    | •     | •              | •    | •        |      |         |       |      | •      | •    | •      | •     | •     | •    | •     | •      | •    | •       | •     | •      | •     | •        | •     | •     |
|                 | Black        | 08             | •     | •        | •    | •     | •    | •    | •        | •        | •        | •    |        | •     | •     |      |         |      | •     | •              | •    | •        |      |         |       |      |        |      |        |       |       |      |       |        |      |         |       |        |       |          |       |       |
|                 | Silver       | 04             | •     | •        | •    | •     | •    | •    | •        | •        | •        | •    |        | •     | •     |      |         |      | •     | •              | •    | •        |      |         |       |      |        |      |        |       |       |      |       |        |      |         |       |        |       |          |       |       |
|                 | Greige       | 11             | •     | •        | •    | •     | •    | •    | •        | •        | •        | •    |        | •     | •     |      |         |      | •     | •              | •    | •        |      |         |       |      |        |      |        |       |       |      |       |        |      |         |       |        |       |          |       |       |
|                 | Marble       | 30             |       |          |      |       |      |      |          |          |          |      | •      |       |       |      |         |      |       |                |      |          |      |         |       |      |        |      |        |       |       |      |       |        |      |         |       |        |       |          |       | 2     |
|                 | Walnut Motle | 31             | •     | •        | •    | •     | •    | •    | •        | •        | •        | •    |        | •     | •     |      |         |      | •     | •              | •    | •        |      | •       |       |      |        |      |        | •     |       |      | •     | •      | •    | •       | •     |        |       | •        |       |       |
|                 | Elm          | 35             | •     | •        | •    | •     | •    | •    | •        | •        | •        | •    |        | •     | •     |      |         |      | •     | •              | •    | •        |      | •       |       |      |        |      |        | •     |       |      | •     | •      | •    | •       | •     |        |       | •        |       |       |
|                 | Canary Oak   | 36             | •     | •        | •    | •     | •    | •    | •        | •        | •        | •    |        | •     | •     |      |         |      | •     | •              | •    | •        |      | •       |       |      |        |      |        | •     |       |      | •     | •      | •    | •       | •     |        |       | •        |       |       |
| Composites      | Matte White  | 16             |       |          |      |       |      |      |          |          |          |      |        |       |       |      |         |      |       |                |      |          | •    | •       | •     | •    |        |      |        |       |       |      |       |        |      |         |       |        |       |          |       |       |
|                 | Matte Black  | 09             |       |          |      |       |      |      |          |          |          |      |        |       |       |      |         |      |       |                |      |          | •    | •       | •     | •    | •      | •    | •      | •     | •     | •    | •     | •      | •    | •       | •     | •      | •     | •        | •     | •     |
|                 | Grey         | 05             |       |          |      |       |      |      |          |          |          |      |        |       |       |      |         |      |       |                |      |          | •    | •       | •     | •    | •      | •    | •      | •     | •     | •    | •     | •      | •    | •       | •     | •      | •     | •        | •     | •     |
|                 | Mocca        | 25             |       |          |      |       |      |      |          |          |          |      |        |       |       |      |         |      |       |                |      |          | •    | •       | •     | •    | •      | •    | •      | •     | •     | •    | •     | •      | •    | •       | •     | •      | •     | •        | •     | •     |
|                 | Orbica       | 32             |       |          |      |       |      |      |          |          |          |      |        |       |       |      |         |      |       |                |      |          |      | •       | •     | •    |        |      |        | •     |       |      | •     | •      | •    | •       | •     |        |       | •        |       |       |
|                 | Brescia      | 33             |       |          |      |       |      |      |          |          |          |      |        |       |       |      |         |      |       |                |      |          |      | •       | •     | •    |        |      |        | •     |       |      | •     | •      | •    | •       | •     |        |       | •        |       |       |
|                 | Calacatta    | 34             |       |          |      |       |      |      |          |          |          |      |        |       |       |      |         |      |       |                |      |          |      | •       | •     | •    |        |      |        | •     |       |      | •     | •      | •    | •       | •     |        |       | •        |       |       |