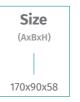

Sizes
(AxBxH)
Seamless
|
180x80x55
Without Panel
|
180x80x43

52 Acrylics - Bathtubs 53