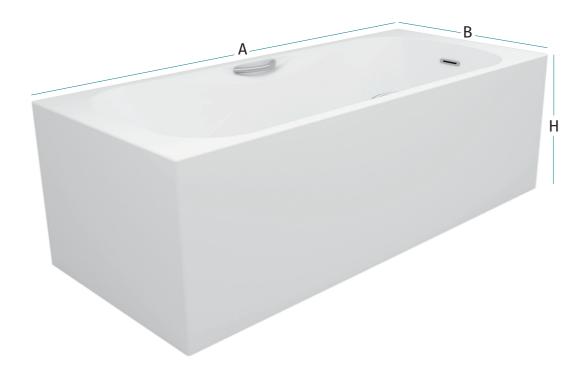

d, recharge, and emerge feeling your best, ready to face the world again.







## Loch

Loch is our most playful tub yet. With its footprint shape, Loch pays tribute to the legend of our imagination: The Loch Ness Monster, i.e. Nessie. Its corner design will unleash your imagination as you plunge into this charming bathtub.













Carved with a seamless corner design, the Onega bathtub makes a confident statement in your bathroom. Its thoughtfully crafted interior caters to every bathing ritual, from a quick foot soak to a full-body immersion.















#### Claro

Clarity of mind, a decompressed body, and a soul in tune; all that and more, what more can you ask for? Claro grants your wishes as simply as turning on the faucet and immersing yourself in its clear waters.













#### Garda

Everyone needs some support, something to hold onto. For ultimate safety during your baths, Garda offers reassurance and reliability, helping you and your loved ones up after a relaxing bath.







#### Netto

Netto is straight to the point, with a narrow and elongated design that gladly accommodates any body type. Despite its simplicity, Netto is far from modest! This shiny design packs a sturdy bathtub that withstands the test of time.











#### Nave

Nave is as sturdy as the arcs of an era gone by. This vessel-shaped bathtub guarantees smooth sailing as your mind drifts away. Its symmetrical design gives you room to place your back in either direction.



Sizes
(AxBxH)
Seamless
|
180x80x55
Without Panel
|
180x80x43

52 Acrylics - Bathtubs 53







#### Serena