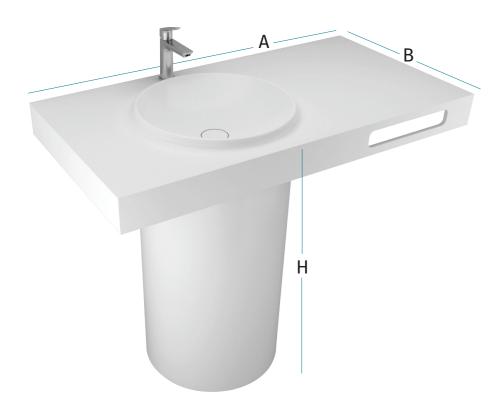

### Provo

Provo is a pillar of practicality and is essential for those who want to add a modern feel to their bathroom. With a pristine design that fits most bathrooms, Provo is very practical with the inclusion of a counter that can be used in many functional ways.

Size
(AxBxH)

|
60x40x90