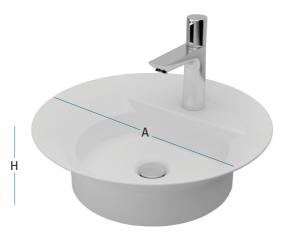

### Plato

Plato is stripped and bare in a true minimal fashion. It displays geometric shapes evenly and symmetrically. Plato sets itself apart as an ideal washbasin, fitting many bathroom designs with its perfectly circular shape.