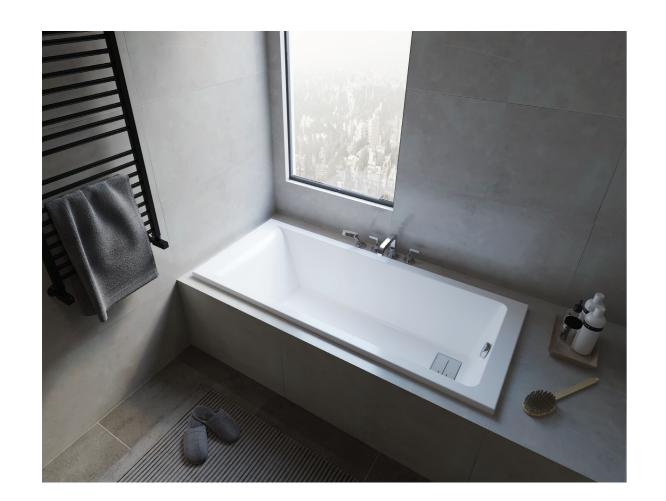

#### Netto

Netto is straight to the point, with a narrow and elongated design that gladly accommodates any body type. Despite its simplicity, Netto is far from modest! This shiny design packs a sturdy bathtub that withstands the test of time.