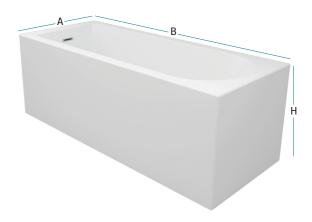

#### Size (AXBXH)

Sizes
(AxBxH)
Seamless
|
180x80x55
Without Panel
|
180x80x43

52 Acrylics - Bathtubs 53