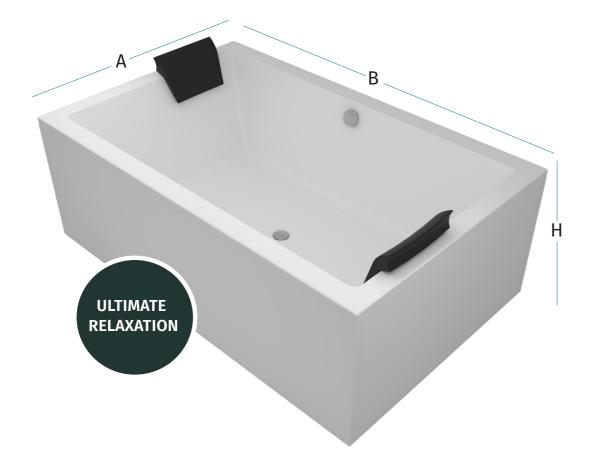

## Pacific

Experience ultimate relaxation with Pacific, a lavish bathtub tailored for two. Its expansive size offers abundant space for both individuals to enjoy a rejuvenating bath, elevating your bathroom to a realm of elegance.