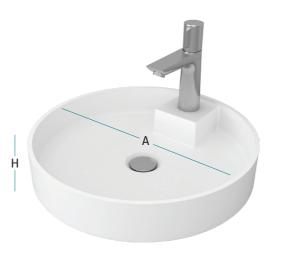

Uovo is a guaranteed good morning!











### Size (AxH) | 42x13

### Mago

Mago creates an unequaled atmosphere and a calm aura surrounds it. This magician's hat enchants you with a magical reality in your bathroom!







### Sabão

Sabão is a valuable addition to modern bathrooms. With its curvy rectangular design, it bolsters a practical and contemporary design, and is perfect for small bathrooms.











## Rombo

A novel feat of washbasins; an angular base absolutely contrasts the circular shape in this one-of-a-kind washbasin. Rombo is a precious diamond bejeweling your bathroom.







### Ambrus

Everlasting as the basins of the old times, with narrow rims and a slender design, Ambrus is a design to witness daily as you wash your face and welcome the morning.

















### Plato

Plato is stripped and bare in a true minimal fashion. It displays geometric shapes evenly and symmetrically. Plato sets itself apart as an ideal washbasin, fitting many bathroom designs with its perfectly circular shape.









### Goccia

Goccia is like a droplet in the ocean, bringing it all together, just as this washbasin brings your bathroom together.
With its smooth curves and its circular design, Goccia can add a touch of aesthetic to many bathroom designs.





### **Composites Colours**

Sanipure is bringing new avenues for your style and self-expression through our unique colours.

Create your very own elegant bathroom by choosing from 10 different colours for your composites products.



Walnut Canary Brescia Calacatta

| Colour<br>Chart |              |