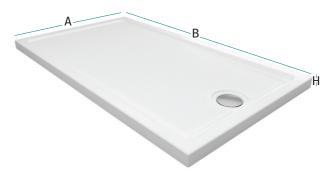

# **Shower Trays**

60 Acrylics - Shower Tarys 61

Sizes
(AxBxH)
With Panel
|
120x80x17
Without Panel
|
120x80x7