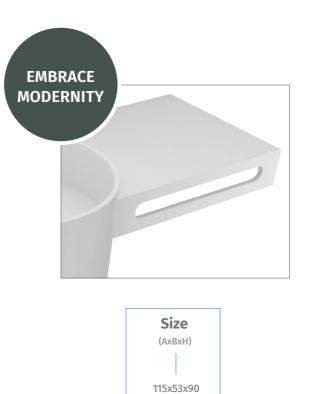

### Provo

Provo is a pillar of practicality and is essential for those who want to add a modern feel to their bathroom. With a pristine design that fits most bathrooms, Provo is very practical with the inclusion of a counter that can be used in many functional ways.

#### Size (AXBXH)