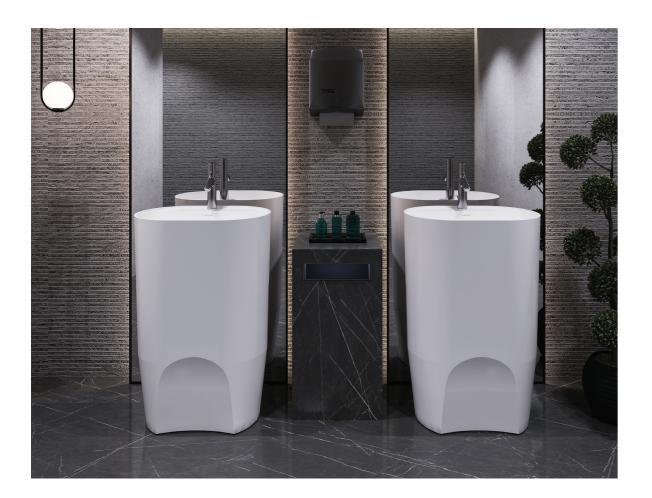

## Washbasins

### Provo

Provo is a pillar of practicality and is essential for those who want to add a modern feel to their bathroom. With a pristine design that fits most bathrooms, Provo is very practical with the inclusion of a counter that can be used in many functional ways.

## Tondo

The pinnacle of contrast in Tondo. The circle and the rectangle mix to create a pillar of modern design. Tondo is for those who seek a modern look that is simple yet sophisticated.

70x55x90

### Rondella

Rondella offers contrast and practicality to an unparalleled level. A rounded column meets a counter made to fit your main bathroom utensils, and a towel; a new definition for practicality.

### Kapsel

Kapsel is a time capsule taking you to the future of washbasins, where the counter and the washbasin are merged into one.
As futuristic as a washbasin can be, Kapsel will take your bathroom to places it's never been.

### Rhône

A marvel of architecture right in your bathroom, Rhône takes the distinct arches of Rue De Rhône's vitrines and places them on display in your bathroom.

### Danube

Danube greets you with a smile as you step into your bathroom each day with its D-shaped design. With thick rims and a small footprint, Danube offers a fresh perspective on many bathroom designs. Like the Danube river, this washbasin is refreshing to its beholder.

### Congo

In an expedition for new washing experiences, Congo was found with its exotic lines, tribal feel, and unique look. Open to new experiences and have a taste that is one of a kind? Congo is for you!

### Onda

Onda is designed for the new wave of bathrooms. It is as dynamic as the tides and vivacious as the spirit it brings to the bathroom. Onda is a sculpture for those who seek a basin that stands on display as the center of attention in any bathroom.

### Gardner

Gardner is delicate and smooth, with narrow rims and a distinctive shape. With its curved lines and organic shapes, its tranquility brings an air of simplicity to your bathroom.

### Uovo

Uovo revitalises your mornings. With an elliptical design and wide rims, it creates life wherever it is placed. Waking up to Uovo is a guaranteed good morning!

### Mago

Mago creates an unequaled atmosphere and a calm aura surrounds it. This magician's hat enchants you with a magical reality in your bathroom!

### Sabão

Sabão is a valuable addition to modern bathrooms. With its curvy rectangular design, it bolsters a practical and contemporary design, and is perfect for small bathrooms.

## Rombo

A novel feat of washbasins; an angular base absolutely contrasts the circular shape in this one-of-a-kind washbasin. Rombo is a precious diamond bejeweling your bathroom.

### Ambrus

Everlasting as the basins of the old times, with narrow rims and a slender design, Ambrus is a design to witness daily as you wash your face and welcome the morning.

### Plato

Plato is stripped and bare in a true minimal fashion. It displays geometric shapes evenly and symmetrically. Plato sets itself apart as an ideal washbasin, fitting many bathroom designs with its perfectly circular shape.

### Goccia

Goccia is like a droplet in the ocean, bringing it all together, just as this washbasin brings your bathroom together.
With its smooth curves and its circular design, Goccia can add a touch of aesthetic to many bathroom designs.