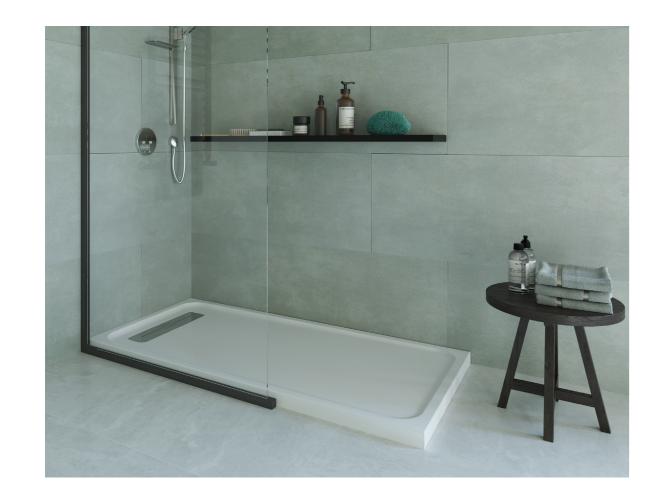

- Bathtub Colours

Acrylics - Bathtub Colour 57

#### **Whirlpool Systems**



#### Bathtubs available with jets

— Trevi, Serena, Garda, Nave, Netto, Loch, Como, Superior, Claro, Fiji, Scodella

#### Chromotherapy

Without colour, life would be bland, as different colours influence our moods in a myriad of ways. Reenergizing Red, relaxing Blue, and more, all with different wavelengths and frequencies affect our psyches and spirits to achieve therapeutic results.

#### **Multi Ambient Lighting System**



58 Acrylics - Whirlpool Systems 59
Acrylics - Whirlpool Systems 59

# **Shower Trays**



60 Acrylics - Shower Tarys 61







#### Marovo

Marovo brings the modern bathroom to life, with a sleek rectangular design, Marovo is a worthy addition, flexible with any bathroom aesthetic.













#### Walden

With a glossy finish that's light and inspiring, reflecting the smallest of droplets, Walden creates an immersive atmosphere of light and reflection.









#### Carmi

A creation that offers more than what meets the eye, Carmi blends sharp and smooth lines to create contrast like never before. With an anti slippery make, Carmi redefines safety.





64 Acrylics - Shower Tarys 65







Sizes
(AxBxH)
With Panel
|
120x80x17
Without Panel
|
120x80x7

## Semplice (rectangle)

Creating simplicity means zero compromises, the classic acrylic shower tray is revamped and eternalized by a brand new design that balances function and design.













## Semplice (corner)

The everlasting arc meets the sturdy square shape with a distinct corner design, resulting in a synergy