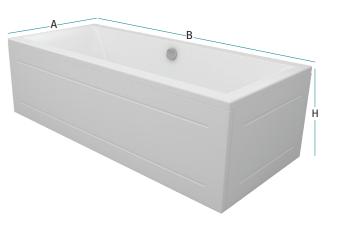

#### Size (AXBXH)

Sizes
(AxBxH)
Seamless
|
180x80x55
Without Panel
|
180x80x43

52 Acrylics - Bathtubs 53

#### 

140x70x39 150x70x39 160x70x39 160x75x39 170x70x39 170x75x39 180x80x39