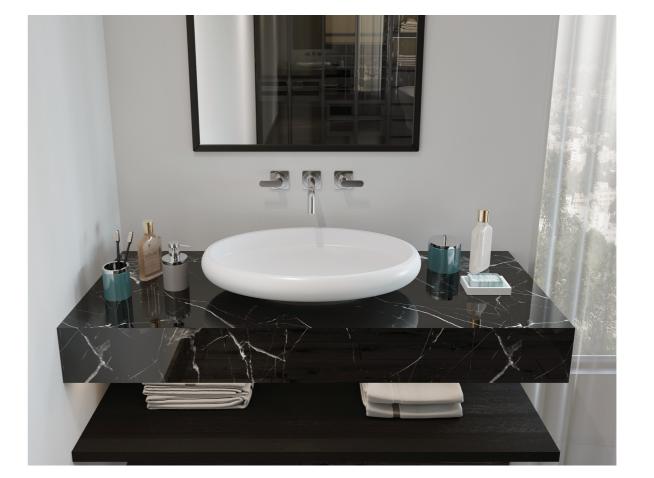

### Provo

Provo is a pillar of practicality and is essential for those who want to add a modern feel to their bathroom. With a pristine design that fits most bathrooms, Provo is very practical with the inclusion of a counter that can be used in many functional ways.