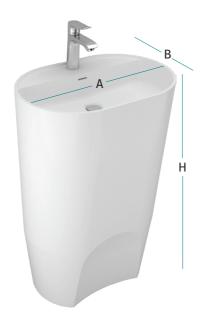

rast in Tondo. The circle and the rectangle mix to create a pillar of modern design. Tondo is for those who seek a modern look that is simple yet sophisticated.











70x55x90

### Rondella

Rondella offers contrast and practicality to an unparalleled level. A rounded column meets a counter made to fit your main bathroom utensils, and a towel; a new definition for practicality.











### Kapsel

Kapsel is a time capsule taking you to the future of washbasins, where the counter and the washbasin are merged into one.
As futuristic as a washbasin can be, Kapsel will take your bathroom to places it's never been.





### Rhône

A marvel of architecture right in your bathroom, Rhône takes the distinct arches of Rue De Rhône's vitrines and places them on display in your bathroom.











### Danube

Danube greets you with a smile as you step into your bathroom each day with its D-shaped design. With thick rims and a small footprint, Danube offers a fresh perspective on many bathroom designs. Like the Danube river, this washbasin is refreshing to its beholder.











### Congo

In an expedition for new washing experiences, Congo was found with its exotic lines, tribal feel, and unique look. Open to new experiences and have a taste that is one of a kind? Congo is for you!







Size
(AxBxH)

|
60x40x90



### Onda

Onda is designed for the new wave of bathrooms. It is as dynamic as the tides and vivacious as the spirit it brings to the bathroom. Onda is a sculpture for those who seek a basin that stands on display as the center of attention in any bathroom.