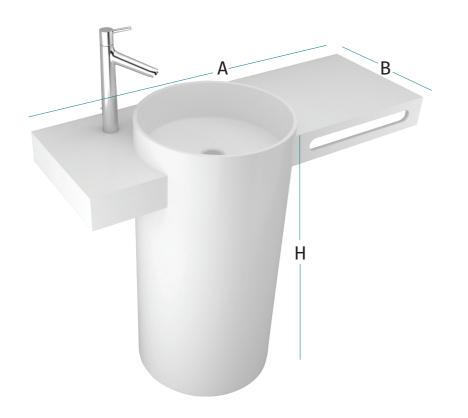

### Provo

Provo is a pillar of practicality and is essential for those who want to add a modern feel to their bathroom. With a pristine design that fits most bathrooms, Provo is very practical with the inclusion of a counter that can be used in many functional ways.

Size
(AxBxH)

|
60x40x90