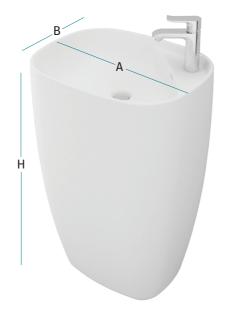

into your bathroom each day with its D-shaped design. With thick rims and a small footprint, Danube offers a fresh perspective on many bathroom designs. Like the Danube river, this washbasin is refreshing to its beholder.











### Congo

In an expedition for new washing experiences, Congo was found with its exotic lines, tribal feel, and unique look. Open to new experiences and have a taste that is one of a kind? Congo is for you!







Size
(AxBxH)

|
60x40x90



### Onda

Onda is designed for the new wave of bathrooms. It is as dynamic as the tides and vivacious as the spirit it brings to the bathroom. Onda is a sculpture for those who seek a basin that stands on display as the center of attention in any bathroom.









90 Composites - Washbasins 91 Composites - Washbasins







### Gardner

Gardner is delicate and smooth, with narrow rims and a distinctive shape. With its curved lines and organic shapes, its tranquility brings an air of simplicity to your bathroom.









### Uovo

Uovo revitalises your mornings. With an elliptical design and wide rims, it creates life wherever it is placed. Waking up to Uovo is a guaranteed good morning!











### Size (AxH) | 42x13

### Mago

Mago creates an unequaled atmosphere and a calm aura surrounds it. This magician's hat enchants you with a magical reality in your bathroom!







### Sabão

Sabão is a valuable addition to modern bathrooms. With its curvy rectangular design, it bolsters a practical and contemporary design, and is perfect for small bathrooms.











## Rombo

A novel feat of washbasins; an