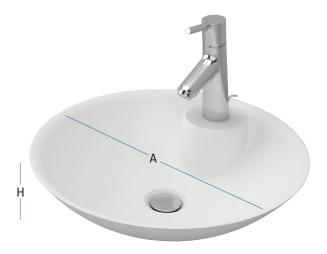

ng up to Uovo is a guaranteed good morning!











### Size (AxH) | 42x13

### Mago

Mago creates an unequaled atmosphere and a calm aura surrounds it. This magician's hat enchants you with a magical reality in your bathroom!







### Sabão

Sabão is a valuable addition to modern bathrooms. With its curvy rectangular design, it bolsters a practical and contemporary design, and is perfect for small bathrooms.











## Rombo

A novel feat of washbasins; an angular base absolutely contrasts the circular shape in this one-of-a-kind washbasin. Rombo is a precious diamond bejeweling your bathroom.







### Ambrus

Everlasting as the basins of the old times, with narrow rims and a slender design, Ambrus is a design to witness daily as you wash your face and welcome the morning.

















### Plato

Plato is stripped and bare in a true minimal fashion. It displays geometric shapes evenly and symmetrically. Plato sets itself apart as an ideal washbasin, fitting many bathroom designs with its perfectly circular shape.









### Goccia

Goccia is like a droplet in the ocean, bringing it all together, just as this washbasin brings your bathroom together.
With its smooth curves and its circular design, Goccia can add a touch of aesthetic to many bathroom designs.





### **Composites Colours**

Sanipure is bringing new avenues for your style and self-expression through our unique colours.

Create your very own elegant bathroom by choosing from 10 different colours for your composites products.



Walnut Canary Brescia Calacatta

| Colour<br>Chart |              |