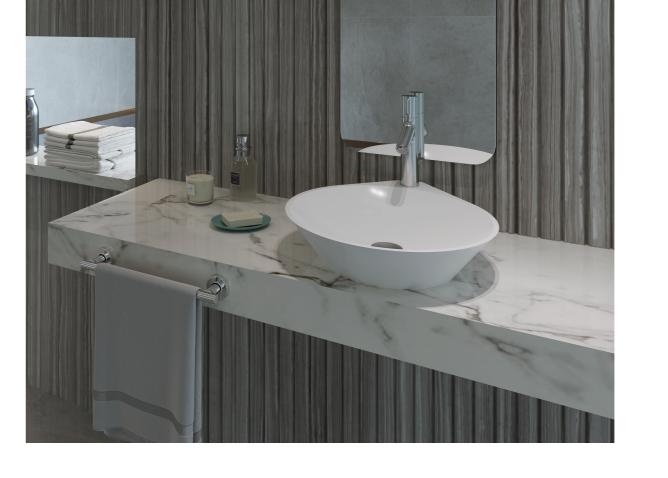

## Washbasins

### Provo

Provo is a pillar of practicality and is essential for those who want to add a modern feel to their bathroom. With a pristine design that fits most bathrooms, Provo is very practical with the inclusion of a counter that can be used in many functional ways.

## Tondo

The pinnacle of contrast in Tondo. The circle and the rectangle mix to create a pillar of modern design. Tondo is for those who seek a modern look that is simple yet sophisticated.

70x55x90

### Rondella

Rondella offers contrast and practicality to an unparalleled level. A rounded column meets a counter made to fit your main bathroom utensils, and a towel; a new definition for practicality.

### Kapsel

Kapsel is a time capsule taking you to the future of washbasins, where the counter and the washbasin are merged into one.
As futuristic as a washbasin can be, Kapsel will take your bathroom to places it's never been.

### Rhône

A marvel of architecture right in your bathroom, Rhône takes the distinct arches of Rue De Rhône's vitrines and places them on display in your bathroom.

### Danube

Danube greets you with a smile as you step into your bathroom each day with its D-shaped design. With thick rims and a small footprint, Danube offers a fresh perspective on many bathroom designs. Like the Danube river, this washbasin is refreshing to its beholder.

### Congo

In an expedition for new washing experiences, Congo was found with its exotic lines, tribal feel, and unique look. Open to new experiences and have a taste that is one of a kind? Congo is for you!

Size
(AxBxH)

|
60x40x90

### Onda

Onda is designed for the new wave of bathrooms. It is as dynamic as the tides and vivacious as the spirit it brings to the bathroom. Onda is a sculpture for those who seek a basin that stands on display as the center of attention in any bathroom.