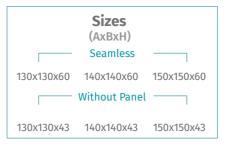

.











#### Size (AXBXH)

#### Halo

Step into a portal of serenity. Halo, a freestanding acrylic haven, promises a soak as mesmerizing as its name. Immerse yourself in the warmth of its embrace, let the seamless curves cradle your body, and allow the silence to become your symphony.







## Maldives

An isle in your bathroom, Maldives takes you to the middle of the ocean. Smooth waves engulf your shoulders and revitalize your body. Maldives was moulded for secluded and immersive bathing.











## Pavilion

Pavilion asserts its unprecedented design. Its freestanding form proves its solidity through its durable acrylic material. Erect like a sculpture in your bathroom, Pavilion presents the ultimate bathing experience.





# Colours With/Without Panel Code O0 01 Seamless







<sup>\*</sup> Headrest sold separately in black or white.

## Superior

The ebbs and flows of the summer sea find their shore in your bathroom corner. With the addition of jets, Superior connects your body with water, a calm and peace of mind gently stroke vital points in your body with jets that give you a deep massage you deserve at the end of a long and exhausting day.











#### Sava

Sava is the ultimate choice for those desiring a bathtub that harmoniously combines style and comfort. Its smooth, oval form effortlessly enhances the aesthetics of any bathroom, making it a genuine sanctuary of relaxation.





# Colours With/Without Panel code 00 01 Seamless code 00 04 08 11 31 35 36







A smooth corner design that asserts its place in the bathroom, Como considers all possible