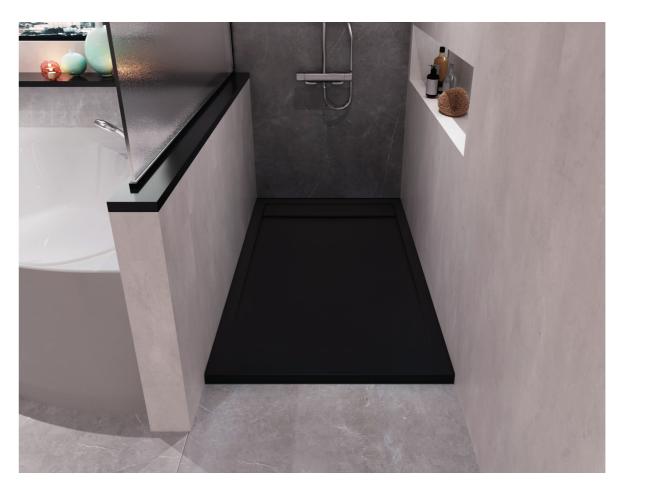

# **Shower Trays**

60 Acrylics - Shower Tarys 61

### **COMPOSITES**

The search for a material that is durable and long-lasting has ended. Mimicking granite, marble, and stone with uncanny similarities is one of its impeccable features. Challenging these materials in a contest of durability leaves us with the reigning champion: "solid surface". Since it is non-porous, nothing passes through it and seam damage is a thing of the past.

Now durability is the name of the game.

Seamlessly, solid surface gives the impression of an intact surface without any nasty barriers. Solid surface is a shapeshifter.

Sizes

120x70x2.4 120x80x2.4 120x90x2.4