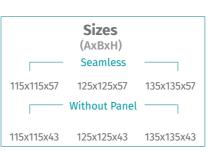

s the ultimate bathing experience.





# Colours With/Without Panel Code O0 01 Seamless







<sup>\*</sup> Headrest sold separately in black or white.

## Superior

The ebbs and flows of the summer sea find their shore in your bathroom corner. With the addition of jets, Superior connects your body with water, a calm and peace of mind gently stroke vital points in your body with jets that give you a deep massage you deserve at the end of a long and exhausting day.











#### Sava

Sava is the ultimate choice for those desiring a bathtub that harmoniously combines style and comfort. Its smooth, oval form effortlessly enhances the aesthetics of any bathroom, making it a genuine sanctuary of relaxation.





# Colours With/Without Panel code 00 01 Seamless code 00 04 08 11 31 35 36







A smooth corner design that asserts its place in the bathroom, Como considers all possible avenues of the bath to create a tub perfect for situations as simple as washing the feet to fully immersing yourself in its waters.















Fiji is cozy enough for all. Its elegant elliptical shape helps you loosen in its water, dangling your arms from the tub in an unmatched joy.













#### Aden

Aden is your gateway to timeless elegance and redefines your bathroom ambiance. Its seamless integration into your bathroom creates a serene atmosphere, guaranteeing calmness in every bath. Embrace the perfect fusion of style and comfort, making every moment in your bathroom a celebration of exquisite living.









#### Cara

More than just a name, "Cara" embodies comfort. With its invi