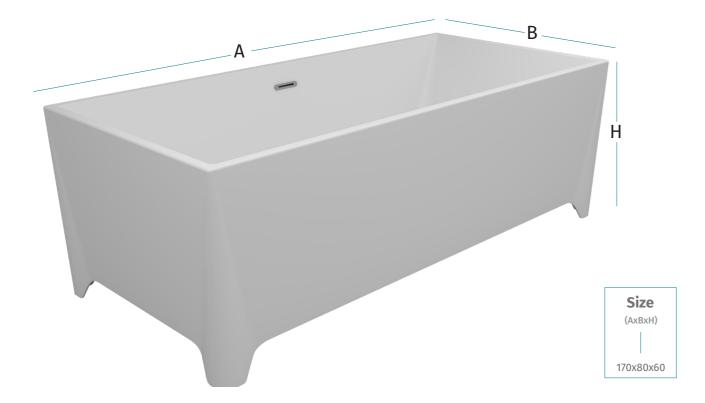

s just perfect.









#### Soho

The centerpiece of the contemporary bathroom, out of this world for your dreamers! Soho is a sublime scene that hushes the soul upon sight, luring passersby with its siren call of a design, as enticing and beguiling as the spirit of the ocean.

















#### Romano

Rome wasn't built in a day, neither was Romano. With timeless ionic columns engraved in its panel, Romano stands tall like legions, everlasting as the colosseum. History is being built and preserved in your bathroom. Bathe in Romano's glory!









## Pacific

Experience ultimate relaxation with Pacific, a lavish bathtub tailored for two. Its expansive size offers abundant space for both individuals to enjoy a rejuvenating bath, elevating your bathroom to a realm of elegance.









#### Vanda

Want to take your bathing experience to the next level?

Take your bathing routine to new heights with Vanda, the bathtub with legs! This exceptional design not only exudes appeal, but is also built to be long-lasting, and guarantees enduring comfort and style for a next-level bathing experience.

















#### Flute

More than just a bathtub, the Flute is a sculptural experience. Immerse yourself in comfort and let your worries melt away in this captivating centerpiece.











#### Grace

A masterclass in poise and elegance, Grace is our model in style. With its vessel-like shape and an hourglass figure like Grace Kelly, always delivering the desired touch of taste to your bathroom.











#### Bali

Bali is a retreat right in your bathroom, with its seamless