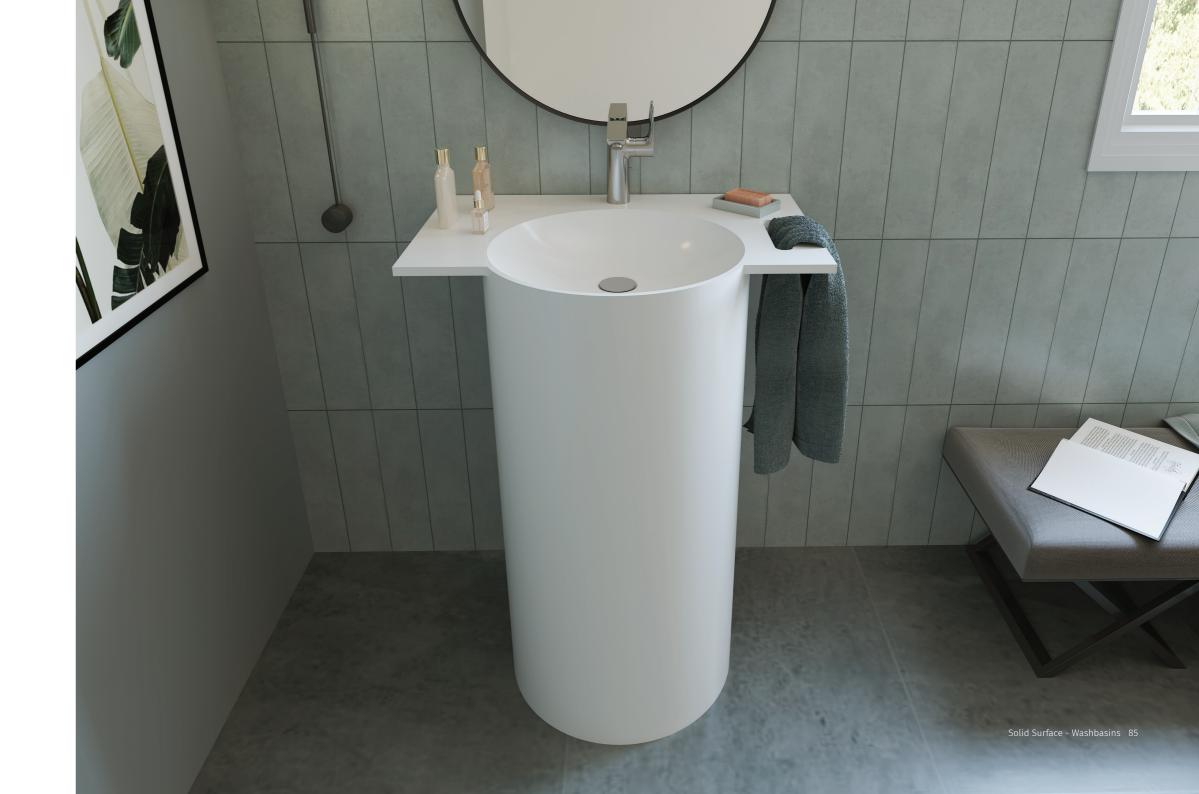

### Rondella

Rondella offers contrast and practicality to an unparalleled level. A rounded column meets a counter made to fit your main bathroom utensils, and a towel; a new definition for practicality.