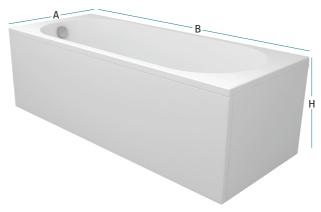

#### Size (AXBXH)

Sizes
(AxBxH)
Seamless
|
180x80x55
Without Panel
|
180x80x43

52 Acrylics - Bathtubs 53