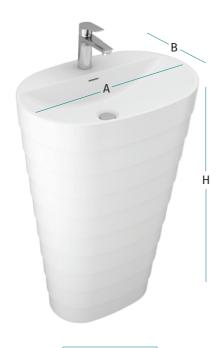

in are merged into one.
As futuristic as a washbasin can be, Kapsel will take your bathroom to places it's never been.





### Rhône

A marvel of architecture right in your bathroom, Rhône takes the distinct arches of Rue De Rhône's vitrines and places them on display in your bathroom.











### Danube

Danube greets you with a smile as you step into your bathroom each day with its D-shaped design. With thick rims and a small footprint, Danube offers a fresh perspective on many bathroom designs. Like the Danube river, this washbasin is refreshing to its beholder.











### Congo

In an expedition for new washing experiences, Congo was found with its exotic lines, tribal feel, and unique look. Open to new experiences and have a taste that is one of a kind? Congo is for you!







Size
(AxBxH)

|
60x40x90



### Onda

Onda is designed for the new wave of bathrooms. It is as dynamic as the tides and vivacious as the spirit it brings to the bathroom. Onda is a sculpture for those who seek a basin that stands on display as the center of attention in any bathroom.









90 Composites - Washbasins 91 Composites - Washbasins







### Gardner

Gardner is delicate and smooth, with narrow rims and a distinctive shape. With its curved lines and organic shapes, its tranquility brings an air of simplicity to your bathroom.









### Uovo

Uovo revitalises your mornings. With an elliptical design and wide rims, it creates life wherever it is placed. Waking up to Uovo is a guaranteed good morning!











### Size (AxH) | 42x13

### Mago

Mago creates an unequaled at