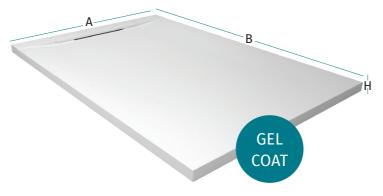

#### Size (AXBXH)

Sizes
(AxBxH)
Seamless
|
180x80x55
Without Panel
|
180x80x43

52 Acrylics - Bathtubs 53

#### 

140x70x39 150x70x39 160x70x39 160x75x39 170x70x39 170x75x39 180x80x39