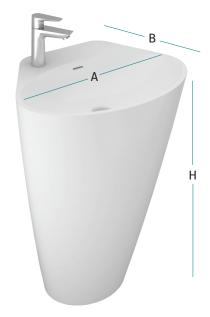

counter made to fit your main bathroom utensils, and a towel; a new definition for practicality.











### Kapsel

Kapsel is a time capsule taking you to the future of washbasins, where the counter and the washbasin are merged into one.
As futuristic as a washbasin can be, Kapsel will take your bathroom to places it's never been.





### Rhône

A marvel of architecture right in your bathroom, Rhône takes the distinct arches of Rue De Rhône's vitrines and places them on display in your bathroom.











### Danube

Danube greets you with a smile as you step into your bathroom each day with its D-shaped design. With thick rims and a small footprint, Danube offers a fresh perspective on many bathroom designs. Like the Danube river, this washbasin is refreshing to its beholder.











### Congo

In an expedition for new washing experiences, Congo was found with its exotic lines, tribal feel, and unique look. Open to new experiences and have a taste that is one of a kind? Congo is for you!







Size
(AxBxH)

|
60x40x90



### Onda

Onda is designed for the new wave of bathrooms. It is as dynamic as the tides and vivacious as the spirit it brings to the bathroom. Onda is a sculpture for those who seek a basin that stands on display as the center of attention in any bathroom.









90 Composites - Washbasins 91 Composites - Washbasins







### Gardner

Gardner is delicate and smooth, with narrow rims and a distinctive shape. With its curved lines and organic shapes, its tranquility brings an air of simplicity to your bathroom.









### Uovo

Uovo revitalis