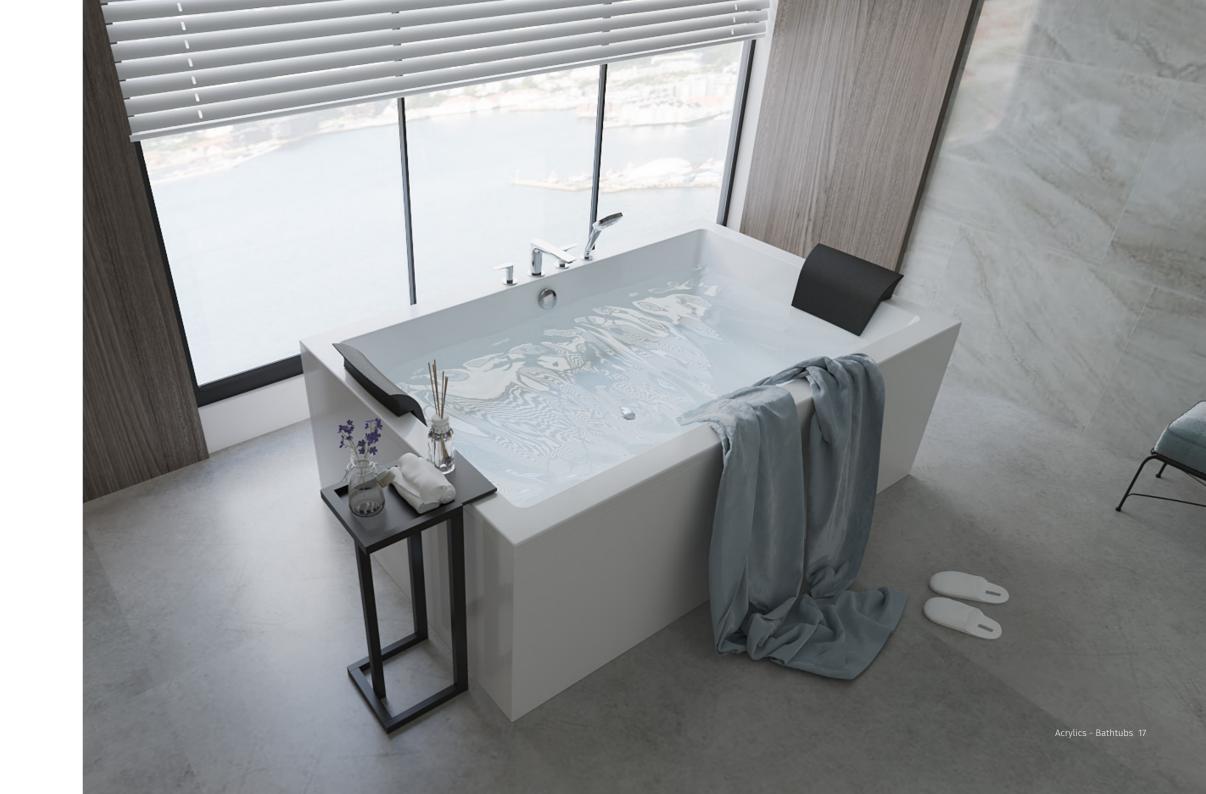

## Pacific

Experience ultimate relaxation with Pacific, a lavish bathtub tailored for two. Its expansive size offers abundant space for both individuals to enjoy a rejuvenating bath, elevating your bathroom to a realm of elegance.

#### Vanda

Want to take your bathing experience to the next level?

Take your bathing routine to new heights with Vanda, the bathtub with legs! This exceptional design not only exudes appeal, but is also built to be long-lasting, and guarantees enduring comfort and style for a next-level bathing experience.