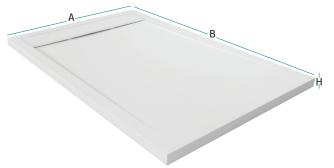

0x2.7 180x80x2.7 180x90x2.7

(AxBxH) 90x80x2.4 90x90x2.4

### Picasso

A timeless design, a variety of styles and colours, different sizes, or being able to be cut and shaped to flexibly fit despite walls or columns that may be in your bathroom. Picasso doesn't offer only one option, one size that fits all, Picasso is all of the above... and more.



Composites - Shower Trays 73







### Goya

Like the painters of yore, Goya uses the finest materials to create a long-lasting shower tray that makes it a work of art. Painting a picture of excellence with a few strokes, Goya defines luxurious simplicity.











### Monet

Monet paints a masterpiece of sophistication. With its razor-sharp and calculated lines, it places itself on exhibit in any setting; contemporary or classic.











### Dali

Made with our signature composite material, Dali embraces modernity and creates an incomparable shower experience with its sharp incline that seamlessly leads water from your body down the drain.





## Washbasins









### Provo

Provo is a pillar of practicality and is essential for those who want to add a modern feel to their bathroom. With a pristine design that fits most bathrooms, Provo is very practical with the inclusion of a counter that can be used in many functional ways.













## Tondo

The pinnacle of contrast in Tondo. The circle and the rectangle mix to create a pillar of modern design. Tondo is for those who seek a modern look that is simple yet sophisticated.











70x55x90

### Rondella

Rondella offers contrast and practicality to an unparalle