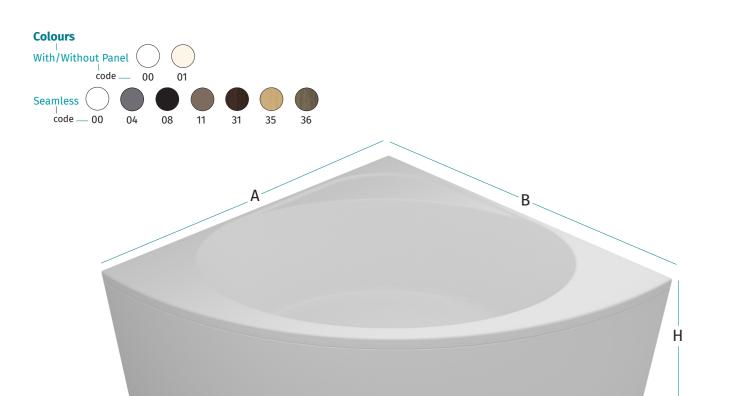

# Colours With/Without Panel Code O0 01 Seamless

<sup>\*</sup> Headrest sold separately in black or white.

# Colours With/Without Panel code 00 01 Seamless code 00 04 08 11 31 35 36

A smooth corner design that asserts its place in the bathroom, Como considers all possible avenues of the bath to create a tub perfect for situations as simple as washing the feet to fully immersing yourself in its waters.