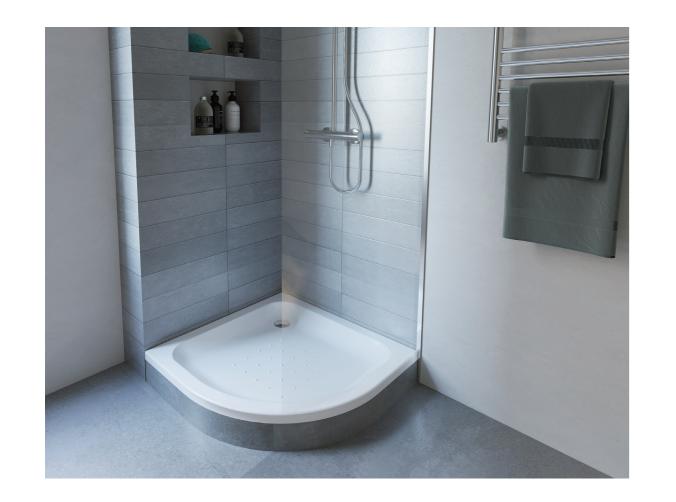

## Semplice (corner)

The everlasting arc meets the sturdy square shape with a distinct corner design, resulting in a synergy we all know and love.