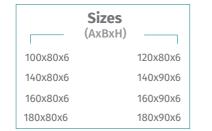

htub Colours

Acrylics - Bathtub Colour 57

#### **Whirlpool Systems**



#### Bathtubs available with jets

— Trevi, Serena, Garda, Nave, Netto, Loch, Como, Superior, Claro, Fiji, Scodella

#### Chromotherapy

Without colour, life would be bland, as different colours influence our moods in a myriad of ways. Reenergizing Red, relaxing Blue, and more, all with different wavelengths and frequencies affect our psyches and spirits to achieve therapeutic results.

#### **Multi Ambient Lighting System**



58 Acrylics - Whirlpool Systems 59
Acrylics - Whirlpool Systems 59

# **Shower Trays**



60 Acrylics - Shower Tarys 61







#### Marovo

Marovo brings the modern bathroom to life, with a sleek rectangular design, Marovo is a worthy addition, flexible with any bathroom aesthetic.













#### Walden

With a glossy finish that's light and inspiring, reflecting the smallest of droplets, Walden creates an immersive atmosphere of light and reflection.









#### Carmi

A creation that offers more than what meets the eye, Carmi blends sharp and smooth lines to create contrast like never before. With an anti slippery make, Carmi redefines safety.





64 Acrylics - Shower Tarys 65







Sizes
(AxBxH)
With Panel
|
120x80x17
Without Panel
|
120x80x7

## Semplice (rectangle)

Creating simplicity means zero compromises, the classic acrylic shower tray is revamped and eternalized by a brand new design that balances function and design.













## Semplice (corner)

The everlasting arc meets the sturdy square shape with a distinct corner design, resulting in a synergy we al