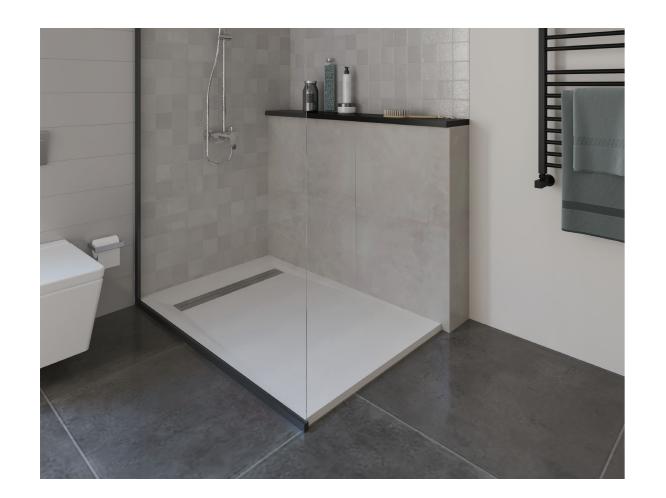

the impression of an intact surface without any nasty barriers. Solid surface is a shapeshifter.







Sizes

120x70x2.4 120x80x2.4 120x90x2.4

140x80x2.5 140x90x2.5 160x70x2.7 160x90x2.7 180x80x2.7 180x90x2.7

(AxBxH) 90x80x2.4 90x90x2.4

### Picasso

A timeless design, a variety of styles and colours, different sizes, or being able to be cut and shaped to flexibly fit despite walls or columns that may be in your bathroom. Picasso doesn't offer only one option, one size that fits all, Picasso is all of the above... and more.



Composites - Shower Trays 73







### Goya

Like the painters of yore, Goya uses the finest materials to create a long-lasting shower tray that makes it a work of art. Painting a picture of excellence with a few strokes, Goya defines luxurious simplicity.











### Monet

Monet paints a masterpiece of sophistication. With its razor-sharp and calculated lines, it places itself on exhibit in any setting; contemporary or classic.











### Dali

Made with our signature composite material, Dali embraces modernity and creates an incomparable shower experience with its sharp incline that seamlessly leads water from your body down the drain.





## Washbasins









### Provo

Provo is a pillar of practicality and is essential for those who want to add a modern feel to their bathroom. With a pristine design that fits most bathrooms, Provo is very practical with the inclusion of a counter that can be used in many functional ways.













## Tondo

The pinnacle of contrast in Tondo. The circle and the rectangle mix to create a pillar of