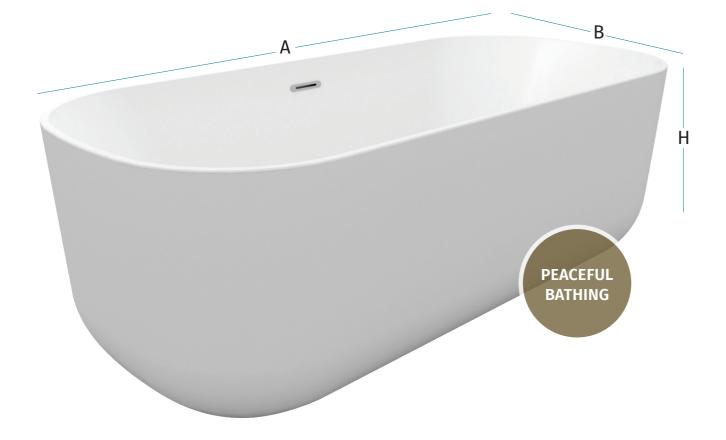

rejuvenating bath, elevating your bathroom to a realm of elegance.









#### Vanda

Want to take your bathing experience to the next level?

Take your bathing routine to new heights with Vanda, the bathtub with legs! This exceptional design not only exudes appeal, but is also built to be long-lasting, and guarantees enduring comfort and style for a next-level bathing experience.

















#### Flute

More than just a bathtub, the Flute is a sculptural experience. Immerse yourself in comfort and let your worries melt away in this captivating centerpiece.











#### Grace

A masterclass in poise and elegance, Grace is our model in style. With its vessel-like shape and an hourglass figure like Grace Kelly, always delivering the desired touch of taste to your bathroom.











#### Bali

Bali is a retreat right in your bathroom, with its seamless and simplistic design. There are no limits to daydreaming as all your worries evaporate in Bali's peaceful bathing experience.











#### Size (AXBXH)

#### Halo

Step into a portal of serenity. Halo, a freestanding acrylic haven, promises a soak as mesmerizing as its name. Immerse yourself in the warmth of its embrace, let the seamless curves cradle your body, and allow the silence to become your symphony.







## Maldives

An isle in your bathroom, Maldives takes you to the middle of the ocean. Smooth waves engulf your shoulders and revitalize your body. Maldives was moulded for secluded and immersive bathing.











## Pavilion

Pavilion asserts its unprecedented design. Its freestanding form proves it