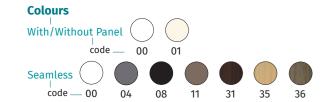

# Colours With/Without Panel Code O0 01 Seamless

<sup>\*</sup> Headrest sold separately in black or white.

# Colours With/Without Panel code 00 01 Seamless code 00 04 08 11 31 35 36

A smooth corner design that asserts its place in the bathroom, Como considers all possible avenues of the bath to create a tub perfect for situations as simple as washing the feet to fully immersing yourself in its waters.