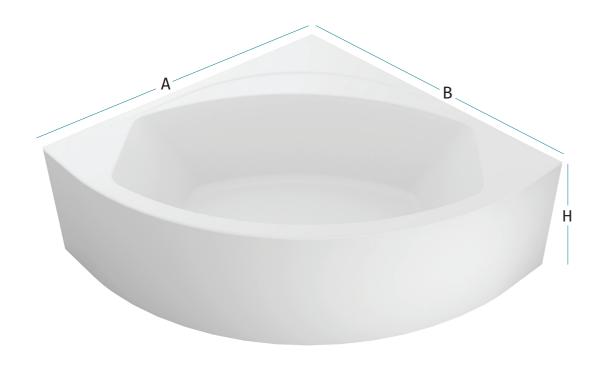

ence.











#### Size (AXBXH)

#### Halo

Step into a portal of serenity. Halo, a freestanding acrylic haven, promises a soak as mesmerizing as its name. Immerse yourself in the warmth of its embrace, let the seamless curves cradle your body, and allow the silence to become your symphony.







## Maldives

An isle in your bathroom, Maldives takes you to the middle of the ocean. Smooth waves engulf your shoulders and revitalize your body. Maldives was moulded for secluded and immersive bathing.











## Pavilion

Pavilion asserts its unprecedented design. Its freestanding form proves its solidity through its durable acrylic material. Erect like a sculpture in your bathroom, Pavilion presents the ultimate bathing experience.





# Colours With/Without Panel Code O0 01 Seamless







<sup>\*</sup> Headrest sold separately in black or white.

## Superior

The ebbs and flows of the summer sea find their shore in your bathroom corner. With the addition of jets, Superior connects your body with water, a calm and peace of mind gently stroke vital points in your body with jets that give you a deep massage you deserve at the end of a long and exhausting day.











#### Sava

Sava is the ultimate choice for those desiring a bathtub that harmoniously combines style and comfort. Its smooth, oval form effortlessly enhances the aesthetics of any bathroom, making it a genuine sanctuary of relaxation.





# Colours With/Without Panel code 00 01 Seamless code 00 04 08 11 31 35 36







A smooth corner design that asserts its place in the bathroom, Como considers all poss