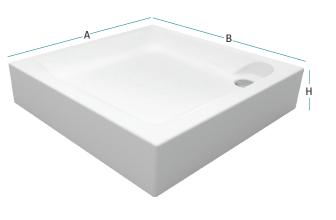

# **Shower Trays**

60 Acrylics - Shower Tarys 61

Sizes
(AxBxH)
With Panel
|
120x80x17
Without Panel
|
120x80x7