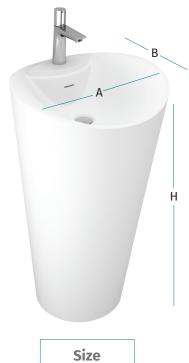

### Danube

Danube greets you with a smile as you step into your bathroom each day with its D-shaped design. With thick rims and a small footprint, Danube offers a fresh perspective on many bathroom designs. Like the Danube river, this washbasin is refreshing to its beholder.











### Congo

In an expedition for new washing experiences, Congo was found with its exotic lines, tribal feel, and unique look. Open to new experiences and have a taste that is one of a kind? Congo is for you!







Size
(AxBxH)

|
60x40x90



### Onda

Onda is designed for the new wave of bathrooms. It is as dynamic as the tides and vivacious as the spirit it brings to the bathroom. Onda is a sculpture for those who seek a basin that stands on display as the center of attention in any bathroom.









90 Composites - Washbasins 91 Composites - Washbasins







### Gardner

Gardner is delicate and smooth, with narrow rims and a distinctive shape. With its curved lines and organic shapes, its tranquility brings an air of simplicity to your bathroom.









### Uovo

Uovo revitalises your mornings. With an elliptical design and wide rims, it creates life wherever it is placed. Waking up to Uovo is a guaranteed good morning!











### Size (AxH) | 42x13

### Mago

Mago creates an unequaled atmosphere and a calm aura surrounds it. This magician's hat enchants you with a magical reality in your bathroom!







### Sabão

Sabão is a valuable addition to modern bathrooms. With its curvy rectangular design, it bolsters a practical and contemporary design, and is perfect for small ba