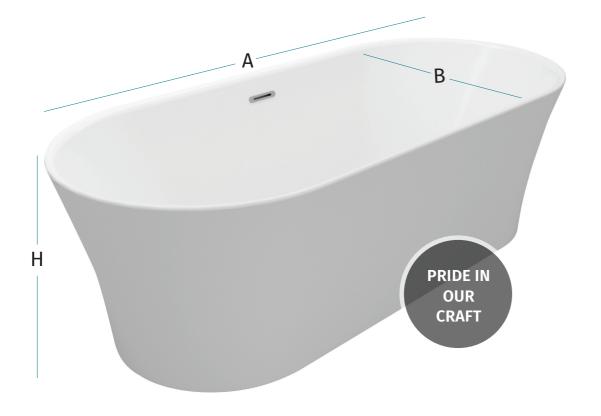

re like Grace Kelly, always delivering the desired touch of taste to your bathroom.











#### Bali

Bali is a retreat right in your bathroom, with its seamless and simplistic design. There are no limits to daydreaming as all your worries evaporate in Bali's peaceful bathing experience.











#### Size (AXBXH)

#### Halo

Step into a portal of serenity. Halo, a freestanding acrylic haven, promises a soak as mesmerizing as its name. Immerse yourself in the warmth of its embrace, let the seamless curves cradle your body, and allow the silence to become your symphony.







## Maldives

An isle in your bathroom, Maldives takes you to the middle of the ocean. Smooth waves engulf your shoulders and revitalize your body. Maldives was moulded for secluded and immersive bathing.











## Pavilion

Pavilion asserts its unprecedented design. Its freestanding form proves its solidity through its durable acrylic material. Erect like a sculpture in your bathroom, Pavilion presents the ultimate bathing experience.





# Colours With/Without Panel Code O0 01 Seamless







<sup>\*</sup> Headrest sold separately in black or white.

## Superior

The ebbs and flows of the summer sea find their shore in your bathroom corner. With the addition of jets, Superior connects your body with water, a calm and peace of mind gently stroke vital points in your body with jets that give you a deep massage you deserve at the end of a long and exhausting day.











#### Sava

Sava is the ultimate choice for those desiring a bathtub that harmoniously combines style and comfort. Its smo