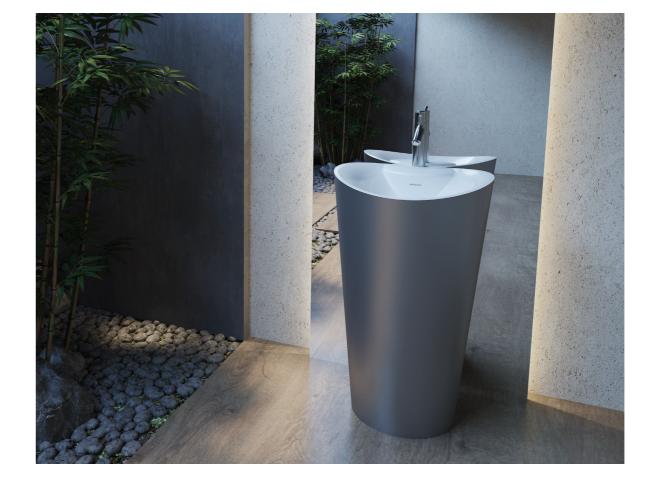

uturistic as a washbasin can be, Kapsel will take your bathroom to places it's never been.





### Rhône

A marvel of architecture right in your bathroom, Rhône takes the distinct arches of Rue De Rhône's vitrines and places them on display in your bathroom.











### Danube

Danube greets you with a smile as you step into your bathroom each day with its D-shaped design. With thick rims and a small footprint, Danube offers a fresh perspective on many bathroom designs. Like the Danube river, this washbasin is refreshing to its beholder.











### Congo

In an expedition for new washing experiences, Congo was found with its exotic lines, tribal feel, and unique look. Open to new experiences and have a taste that is one of a kind? Congo is for you!







Size
(AxBxH)

|
60x40x90



### Onda

Onda is designed for the new wave of bathrooms. It is as dynamic as the tides and vivacious as the spirit it brings to the bathroom. Onda is a sculpture for those who seek a basin that stands on display as the center of attention in any bathroom.









90 Composites - Washbasins 91 Composites - Washbasins







### Gardner

Gardner is delicate and smooth, with narrow rims and a distinctive shape. With its curved lines and organic shapes, its tranquility brings an air of simplicity to your bathroom.









### Uovo

Uovo revitalises your mornings. With an elliptical design and wide rims, it creates life wherever it is placed. Waking up to Uovo is a guaranteed good morning!











### Size (AxH) | 42x13

### Mago

Mago creates an unequaled atmosphere and a calm aura sur