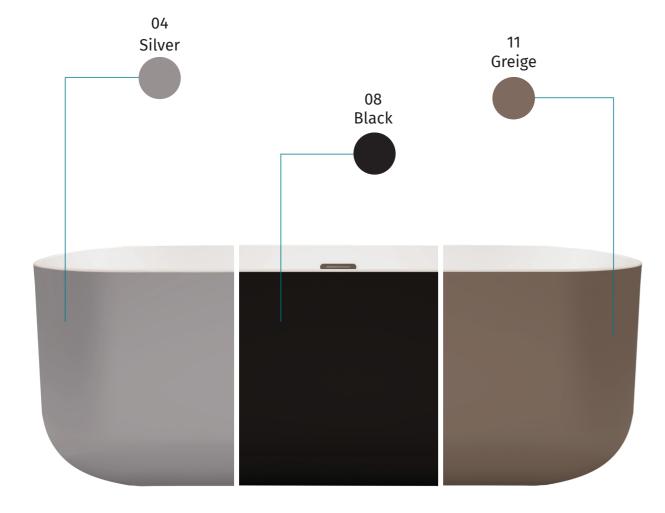

# Colours With/Without Panel code 00 01 Seamless code 00 04 08 11 31 35 36

A smooth corner design that asserts its place in the bathroom, Como considers all possible avenues of the bath to create a tub perfect for situations as simple as washing the feet to fully immersing yourself in its waters.