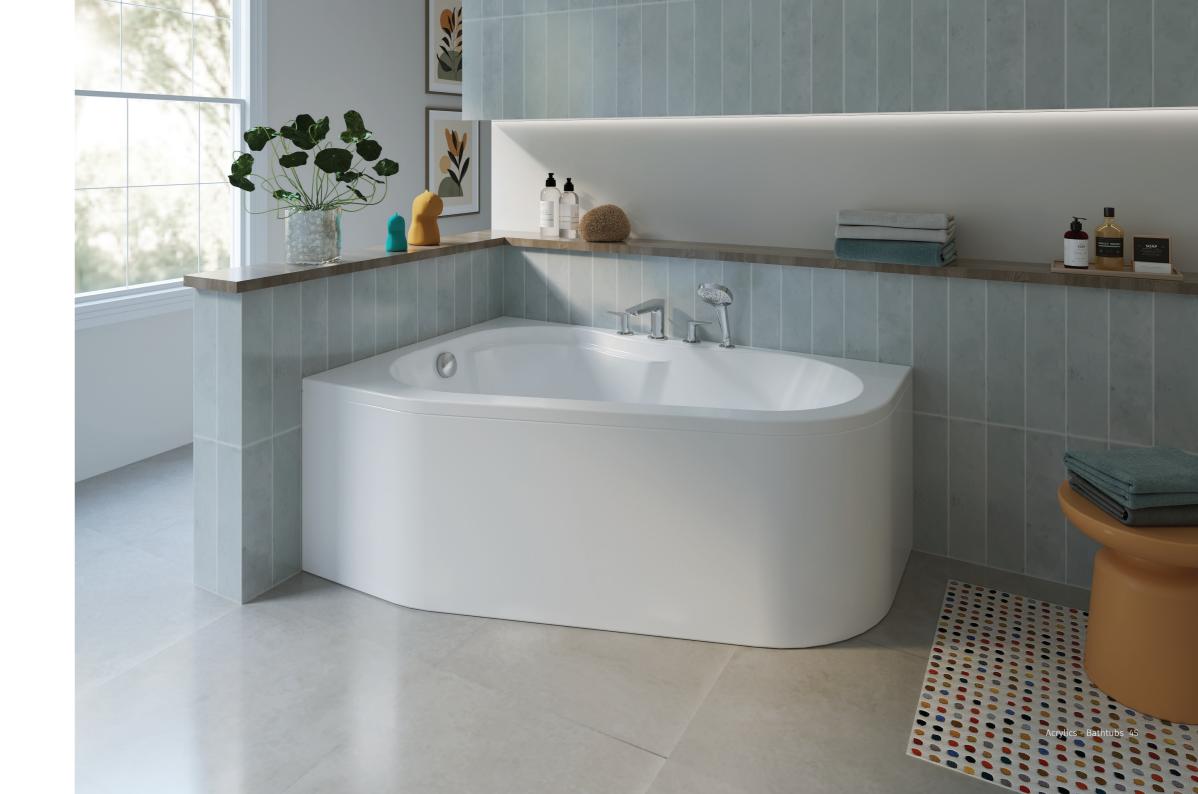

## Loch

Loch is our most playful tub yet. With its footprint shape, Loch pays tribute to the legend of our imagination: The Loch Ness Monster, i.e. Nessie. Its corner design will unleash your imagination as you plunge into this charming bathtub.