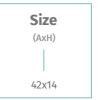

ovo is a guaranteed good morning!











### Size (AxH) | 42x13

### Mago

Mago creates an unequaled atmosphere and a calm aura surrounds it. This magician's hat enchants you with a magical reality in your bathroom!







### Sabão

Sabão is a valuable addition to modern bathrooms. With its curvy rectangular design, it bolsters a practical and contemporary design, and is perfect for small bathrooms.











## Rombo

A novel feat of washbasins; an angular base absolutely contrasts the circular shape in this one-of-a-kind washbasin. Rombo is a precious diamond bejeweling your bathroom.







### Ambrus

Everlasting as the basins of the old times, with narrow rims and a slender design, Ambrus is a design to witness daily as you wash your face and welcome the morning.

















### Plato

Plato is stripped and bare in a true minimal fashion. It displays geometric shapes evenly and symmetrically. Plato sets itself apart as an ideal washbasin, fitting many bathroom designs with its perfectly circular shape.









### Goccia

Goccia is like a droplet in the ocean, bringing it all together, just as this washbasin brings your bathroom together.
With its smooth curves and its circular design, Goccia can add a touch of aesthetic to many bathroom designs.





### **Composites Colours**

Sanipure is bringing new avenues for your style and self-expression through our unique colours.

Create your very own elegant bathroom by choosing from 10 different colours for your composites products.



Walnut Canary Brescia Calacatta

| Colour<br>Chart |              |