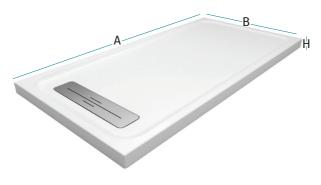

athtub Colours

Acrylics - Bathtub Colour 57

#### **Whirlpool Systems**



#### Bathtubs available with jets

— Trevi, Serena, Garda, Nave, Netto, Loch, Como, Superior, Claro, Fiji, Scodella

#### Chromotherapy

Without colour, life would be bland, as different colours influence our moods in a myriad of ways. Reenergizing Red, relaxing Blue, and more, all with different wavelengths and frequencies affect our psyches and spirits to achieve therapeutic results.

#### **Multi Ambient Lighting System**



58 Acrylics - Whirlpool Systems 59
Acrylics - Whirlpool Systems 59

# **Shower Trays**



60 Acrylics - Shower Tarys 61







#### Marovo

Marovo brings the modern bathroom to life, with a sleek rectangular design, Marovo is a worthy addition, flexible with any bathroom aesthetic.













#### Walden

With a glossy finish that's light and inspiring, reflecting the smallest of droplets, Walden creates an immersive atmosphere of light and reflection.









#### Carmi

A creation that offers more than what meets the eye, Carmi blends sharp and smooth lines to create contrast like never before. With an anti slippery make, Carmi redefines safety.





64 Acrylics - Shower Tarys 65







Sizes
(AxBxH)
With Panel
|
120x80x17
Without Panel
|
120x80x7

## Semplice (rectangle)

Creating simplicity means zero compromises, the classic acrylic shower tray is revamped and eternalized by a brand new design that balances function and design.













## Semplice (corner)

The everlasting arc meets the sturdy square shape with a distinct corner design, resulting in a synergy we