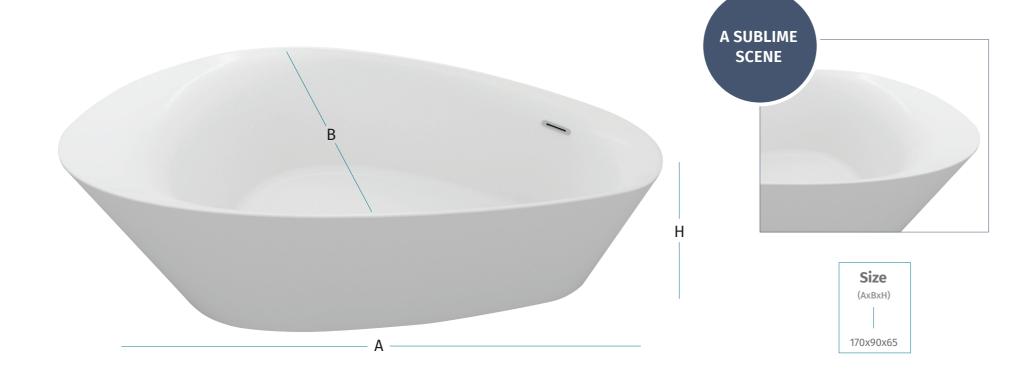

#### Soho

The centerpiece of the contemporary bathroom, out of this world for your dreamers! Soho is a sublime scene that hushes the soul upon sight, luring passersby with its siren call of a design, as enticing and beguiling as the spirit of the ocean.

#### Size (AXBXH)