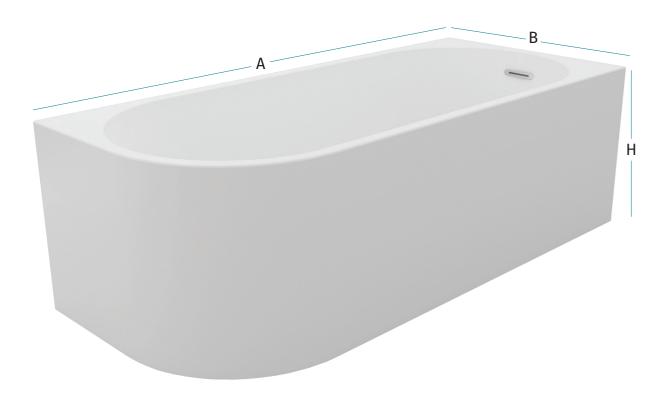

#### Size (AXBXH)

Sizes
(AxBxH)
Seamless
|
180x80x55
Without Panel
|
180x80x43

52 Acrylics - Bathtubs 53