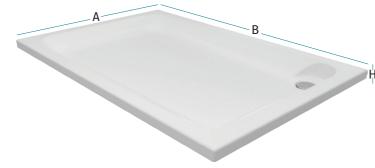

#### Size (AXBXH)

Sizes
(AxBxH)
Seamless
|
180x80x55
Without Panel
|
180x80x43

52 Acrylics - Bathtubs 53