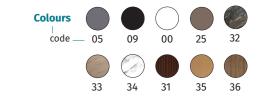

### **Composites Colours**

Sanipure is bringing new avenues for your style and self-expression through our unique colours.

Create your very own elegant bathroom by choosing from 10 different colours for your composites products.

Walnut Canary Brescia Calacatta

| Colour<br>Chart |              |                |       | Bathtubs |      |       |      |      |          |          |          |      |        |       |       |      |         |      | Tra   | Basins         |      |          |      |         |       |      |        |      |        |       |       |      |       |        |      |         |       |        |       |          |       |       |
|-----------------|--------------|----------------|-------|----------|------|-------|------|------|----------|----------|----------|------|--------|-------|-------|------|---------|------|-------|----------------|------|----------|------|---------|-------|------|--------|------|--------|-------|-------|------|-------|--------|------|---------|-------|--------|-------|----------|-------|-------|
|                 |              | Colour<br>Code | Trevi | Garda    | Nave | Netto | Loch | Сошо | Superior | Pavilion | Maldives | Bali | Romano | Claro | Vanda | Sava | Pacific | Aden | Grace | i <del>i</del> | Soho | Scodella | Dali | Picasso | Monet | Goya | Ambrus | Mago | Goccia | Plato | Rombo | Uovo | Sabão | Kapsel | Onda | Gardner | Congo | Danube | Rhône | Rondella | Tondo | Provo |
| Seamless        | White        | 00             | •     | •        | •    | •     | •    | •    | •        | •        | •        | •    | •      | •     | •     | •    | •       | •    | •     | •              | •    | •        |      |         |       |      | •      | •    | •      | •     | •     | •    | •     | •      | •    | •       | •     | •      | •     | •        | •     | •     |
|                 | Black        | 08             | •     | •        | •    | •     | •    | •    | •        | •        | •        | •    |        | •     | •     |      |         |      | •     | •              | •    | •        |      |         |       |      |        |      |        |       |       |      |       |        |      |         |       |        |       |          |       |       |
|                 | Silver       | 04             | •     | •        | •    | •     | •    | •    | •        | •        | •        | •    |        | •     | •     |      |         |      | •     | •              | •    | •        |      |         |       |      |        |      |        |       |       |      |       |        |      |         |       |        |       |          |       |       |
|                 | Greige       | 11             | •     | •        | •    | •     | •    | •    | •        | •        | •        | •    |        | •     | •     |      |         |      | •     | •              | •    | •        |      |         |       |      |        |      |        |       |       |      |       |        |      |         |       |        |       |          |       |       |
|                 | Marble       | 30             |       |          |      |       |      |      |          |          |          |      | •      |       |       |      |         |      |       |                |      |          |      |         |       |      |        |      |        |       |       |      |       |        |      |         |       |        |       |          |       | 2     |
|                 | Walnut Motle | 31             | •     | •        | •    | •     | •    | •    | •        | •        | •        | •    |        | •     | •     |      |         |      | •     | •              | •    | •        |      | •       |       |      |        |      |        | •     |       |      | •     | •      | •    | •       | •     |        |       | •        |       |       |
|                 | Elm          | 35             | •     | •        | •    | •     | •    | •    | •        | •        | •        | •    |        | •     | •     |      |         |      | •     | •              | •    | •        |      | •       |       |      |        |      |        | •     |       |      | •     | •      | •    | •       | •     |        |       | •        |       |       |
|                 | Canary Oak   | 36             | •     | •        | •    | •     | •    | •    | •        | •        | •        | •    |        | •     | •     |      |         |      | •     | •              | •    | •        |      | •       |       |      |        |      |        | •     |       |      | •     | •      | •    | •       | •     |        |       | •        |       |       |
| Composites      | Matte White  | 16             |       |          |      |       |      |      |          |          |          |      |        |       |       |      |         |      |       |                |      |          | •    | •       | •     | •    |        |      |        |       |       |      |       |        |      |         |       |        |       |          |       |       |
|                 | Matte Black  | 09             |       |          |      |       |      |      |          |          |          |      |        |       |       |      |         |      |       |                |      |          | •    | •       | •     | •    | •      | •    | •      | •     | •     | •    | •     | •      | •    | •       | •     | •      | •     | •        | •     | •     |
|                 | Grey         | 05             |       |          |      |       |      |      |          |          |          |      |        |       |       |      |         |      |       |                |      |          | •    | •       | •     | •    | •      | •    | •      | •     | •     | •    | •     | •      | •    | •       | •     | •      | •     | •        | •     | •     |
|                 | Mocca        | 25             |       |          |      |       |      |      |          |          |          |      |        |       |       |      |         |      |       |                |      |          | •    | •       | •     | •    | •      | •    | •      | •     | •     | •    | •     | •      | •    | •       | •     | •      | •     | •        | •     | •     |
|                 | Orbica       | 32             |       |          |      |       |      |      |          |          |          |      |        |       |       |      |         |      |       |                |      |          |      | •       | •     | •    |        |      |        | •     |       |      | •     | •      | •    | •       | •     |        |       | •        |       |       |
|                 | Brescia      | 33             |       |          |      |       |      |      |          |          |          |      |        |       |       |      |         |      |       |                |      |          |      | •       | •     | •    |        |      |        | •     |       |      | •     | •      | •    | •       | •     |        |       | •        |       |       |
|                 | Calacatta    | 34             |       |          |      |       |      |      |          |          |          |      |        |       |       |      |         |      |       |                |      |          |      | •       | •     | •    |        |      |        | •     |       |      | •     | •      | •    | •       | •     |        |       | •        |       |       |