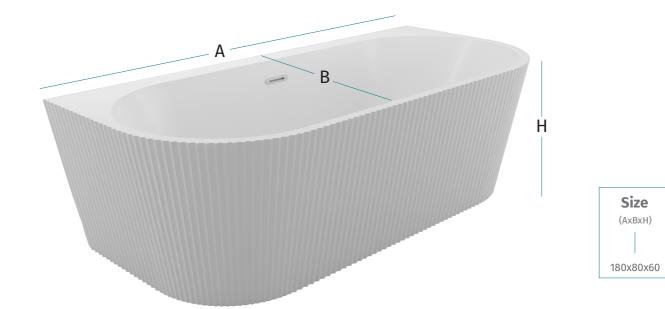

#### Size (AXBXH)

Sizes
(AxBxH)
Seamless
|
180x80x55
Without Panel
|
180x80x43

52 Acrylics - Bathtubs 53