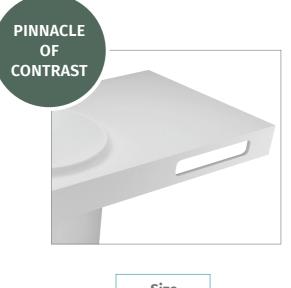

## Tondo

The pinnacle of contrast in Tondo. The circle and the rectangle mix to create a pillar of modern design. Tondo is for those who seek a modern look that is simple yet sophisticated.

70x55x90