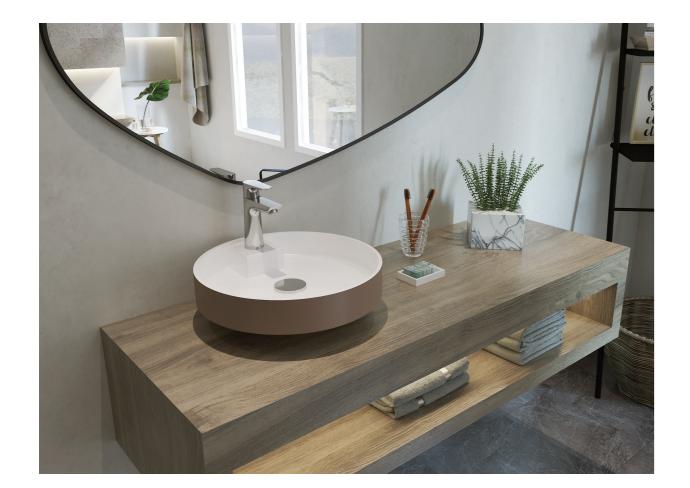

## Washbasins

### Provo

Provo is a pillar of practicality and is essential for those who want to add a modern feel to their bathroom. With a pristine design that fits most bathrooms, Provo is very practical with the inclusion of a counter that can be used in many functional ways.

## Tondo

The pinnacle of contrast in Tondo. The circle and the rectangle mix to create a pillar of modern design. Tondo is for those who seek a modern look that is simple yet sophisticated.

70x55x90

### Rondella

Rondella offers contrast and practicality to an unparalleled level. A rounded column meets a counter made to fit your main bathroom utensils, and a towel; a new definition for practicality.

### Kapsel

Kapsel is a time capsule taking you to the future of washbasins, where the counter and the washbasin are merged into one.
As futuristic as a washbasin can be, Kapsel will take your bathroom to places it's never been.