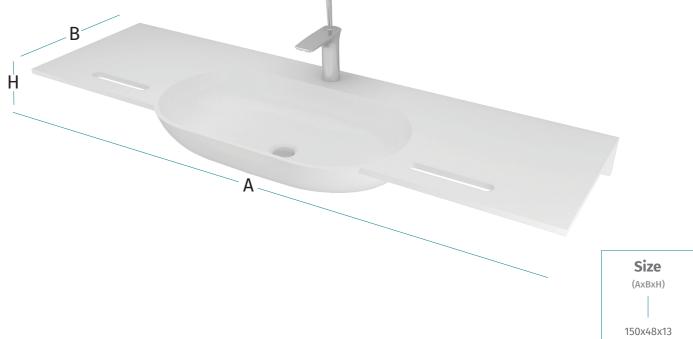

### Provo

Provo is a pillar of practicality and is essential for those who want to add a modern feel to their bathroom. With a pristine design that fits most bathrooms, Provo is very practical with the inclusion of a counter that can be used in many functional ways.