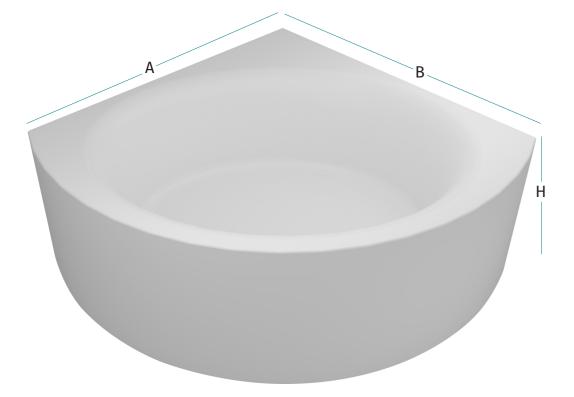

#### Size (AXBXH)

## Superior

The ebbs and flows of the summer sea find their shore in your bathroom corner. With the addition of jets, Superior connects your body with water, a calm and peace of mind gently stroke vital points in your body with jets that give you a deep massage you deserve at the end of a long and exhausting day.