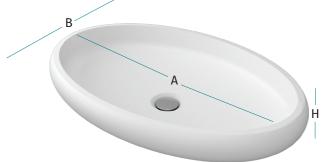

ing to its beholder.











### Congo

In an expedition for new washing experiences, Congo was found with its exotic lines, tribal feel, and unique look. Open to new experiences and have a taste that is one of a kind? Congo is for you!







Size
(AxBxH)

|
60x40x90



### Onda

Onda is designed for the new wave of bathrooms. It is as dynamic as the tides and vivacious as the spirit it brings to the bathroom. Onda is a sculpture for those who seek a basin that stands on display as the center of attention in any bathroom.









90 Composites - Washbasins 91 Composites - Washbasins







### Gardner

Gardner is delicate and smooth, with narrow rims and a distinctive shape. With its curved lines and organic shapes, its tranquility brings an air of simplicity to your bathroom.









### Uovo

Uovo revitalises your mornings. With an elliptical design and wide rims, it creates life wherever it is placed. Waking up to Uovo is a guaranteed good morning!











### Size (AxH) | 42x13

### Mago

Mago creates an unequaled atmosphere and a calm aura surrounds it. This magician's hat enchants you with a magical reality in your bathroom!







### Sabão

Sabão is a valuable addition to modern bathrooms. With its curvy rectangular design, it bolsters a practical and contemporary design, and is perfect for small bathrooms.











## Rombo

A novel feat of washbasins; an angular base absolutely contrasts the circular shape in this one-of-a-kind washbasin. Rombo is a precious diamond bejeweling your bathroom.







### Ambrus

Everlasting as the basins of the old times,