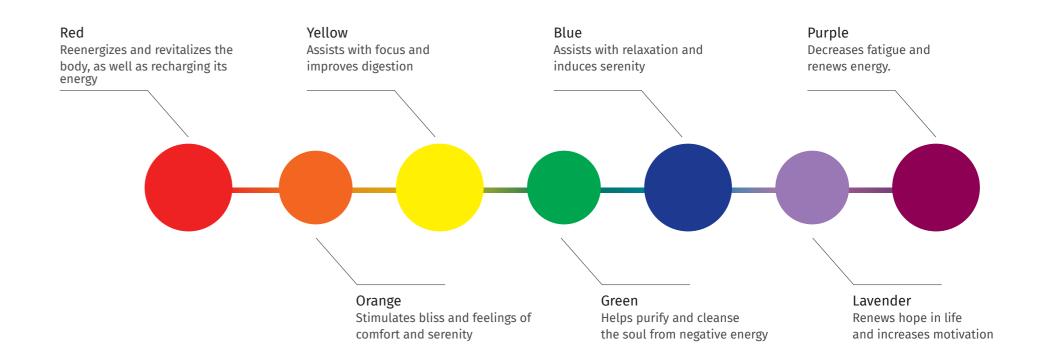

#### Chromotherapy

Without colour, life would be bland, as different colours influence our moods in a myriad of ways. Reenergizing Red, relaxing Blue, and more, all with different wavelengths and frequencies affect our psyches and spirits to achieve therapeutic results.