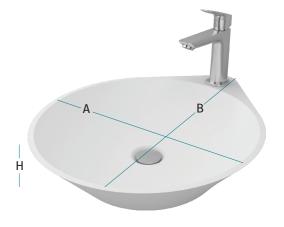

ão is a valuable addition to modern bathrooms. With its curvy rectangular design, it bolsters a practical and contemporary design, and is perfect for small bathrooms.











## Rombo

A novel feat of washbasins; an angular base absolutely contrasts the circular shape in this one-of-a-kind washbasin. Rombo is a precious diamond bejeweling your bathroom.







### Ambrus

Everlasting as the basins of the old times, with narrow rims and a slender design, Ambrus is a design to witness daily as you wash your face and welcome the morning.

















### Plato

Plato is stripped and bare in a true minimal fashion. It displays geometric shapes evenly and symmetrically. Plato sets itself apart as an ideal washbasin, fitting many bathroom designs with its perfectly circular shape.









### Goccia

Goccia is like a droplet in the ocean, bringing it all together, just as this washbasin brings your bathroom together.
With its smooth curves and its circular design, Goccia can add a touch of aesthetic to many bathroom designs.





### **Composites Colours**

Sanipure is bringing new avenues for your style and self-expression through our unique colours.

Create your very own elegant bathroom by choosing from 10 different colours for your composites products.



Walnut Canary Brescia Calacatta

| Colour<br>Chart |              |                |       | Bathtubs |      |       |      |      |          |          |          |      |        |       |       |      |         |      | Tra   | Basins         |      |          |      |         |       |      |        |      |