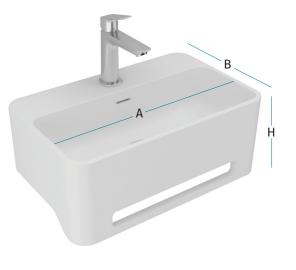

### Provo

Provo is a pillar of practicality and is essential for those who want to add a modern feel to their bathroom. With a pristine design that fits most bathrooms, Provo is very practical with the inclusion of a counter that can be used in many functional ways.