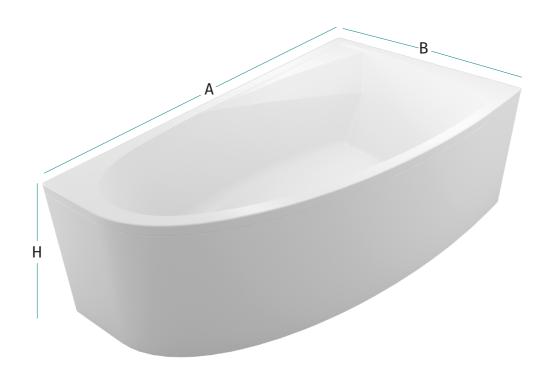

at give you a deep massage you deserve at the end of a long and exhausting day.











#### Sava

Sava is the ultimate choice for those desiring a bathtub that harmoniously combines style and comfort. Its smooth, oval form effortlessly enhances the aesthetics of any bathroom, making it a genuine sanctuary of relaxation.





# Colours With/Without Panel code 00 01 Seamless code 00 04 08 11 31 35 36







A smooth corner design that asserts its place in the bathroom, Como considers all possible avenues of the bath to create a tub perfect for situations as simple as washing the feet to fully immersing yourself in its waters.















Fiji is cozy enough for all. Its elegant elliptical shape helps you loosen in its water, dangling your arms from the tub in an unmatched joy.













#### Aden

Aden is your gateway to timeless elegance and redefines your bathroom ambiance. Its seamless integration into your bathroom creates a serene atmosphere, guaranteeing calmness in every bath. Embrace the perfect fusion of style and comfort, making every moment in your bathroom a celebration of exquisite living.









#### Cara

More than just a name, "Cara" embodies comfort. With its inviting design and focus on relaxation, the Cara bathtub becomes a cherished ritual in your daily routine. A place to unwind, recharge, and emerge feeling your best, ready to face the world again.







## Loch

Loch is our most playful tub yet. With its footprint shape, Loch pays tribute to the legend of our imagination: The Loch Ness Monster, i.e. Nessie. Its corner design will unleash yo