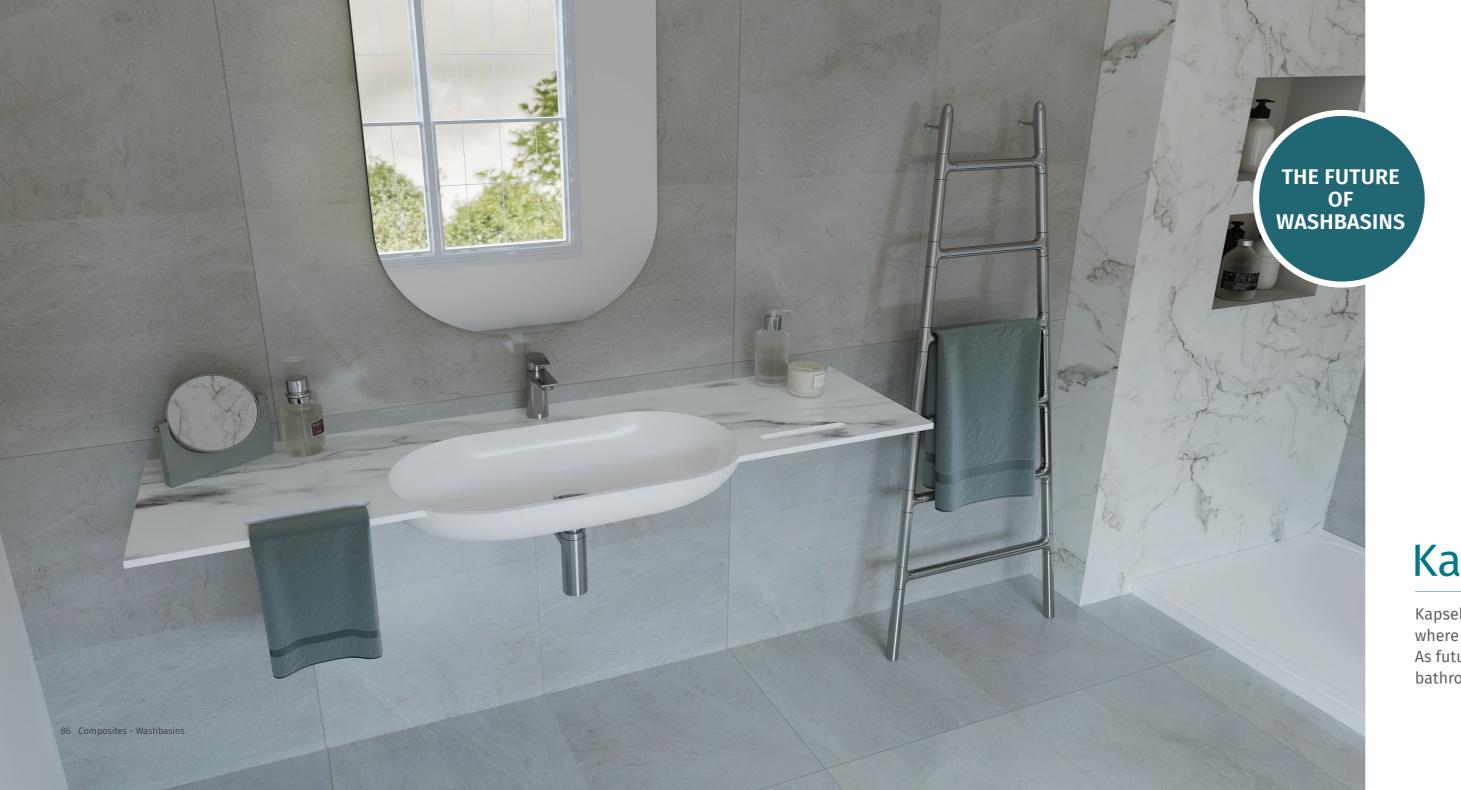

### Kapsel

Kapsel is a time capsule taking you to the future of washbasins, where the counter and the washbasin are merged into one.
As futuristic as a washbasin can be, Kapsel will take your bathroom to places it's never been.