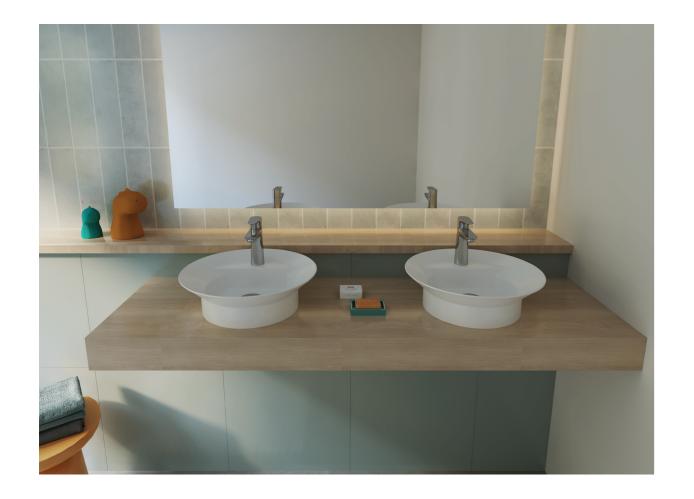

nces and have a taste that is one of a kind? Congo is for you!







Size
(AxBxH)

|
60x40x90



### Onda

Onda is designed for the new wave of bathrooms. It is as dynamic as the tides and vivacious as the spirit it brings to the bathroom. Onda is a sculpture for those who seek a basin that stands on display as the center of attention in any bathroom.









90 Composites - Washbasins 91 Composites - Washbasins







### Gardner

Gardner is delicate and smooth, with narrow rims and a distinctive shape. With its curved lines and organic shapes, its tranquility brings an air of simplicity to your bathroom.









### Uovo

Uovo revitalises your mornings. With an elliptical design and wide rims, it creates life wherever it is placed. Waking up to Uovo is a guaranteed good morning!











### Size (AxH) | 42x13

### Mago

Mago creates an unequaled atmosphere and a calm aura surrounds it. This magician's hat enchants you with a magical reality in your bathroom!







### Sabão

Sabão is a valuable addition to modern bathrooms. With its curvy rectangular design, it bolsters a practical and contemporary design, and is perfect for small bathrooms.











## Rombo

A novel feat of washbasins; an angular base absolutely contrasts the circular shape in this one-of-a-kind washbasin. Rombo is a precious diamond bejeweling your bathroom.







### Ambrus

Everlasting as the basins of the old times, with narrow rims and a slender design, Ambrus is a design to witness daily as you wash your face and welcome the morning.

















### Plato

Plato is stripped and bare