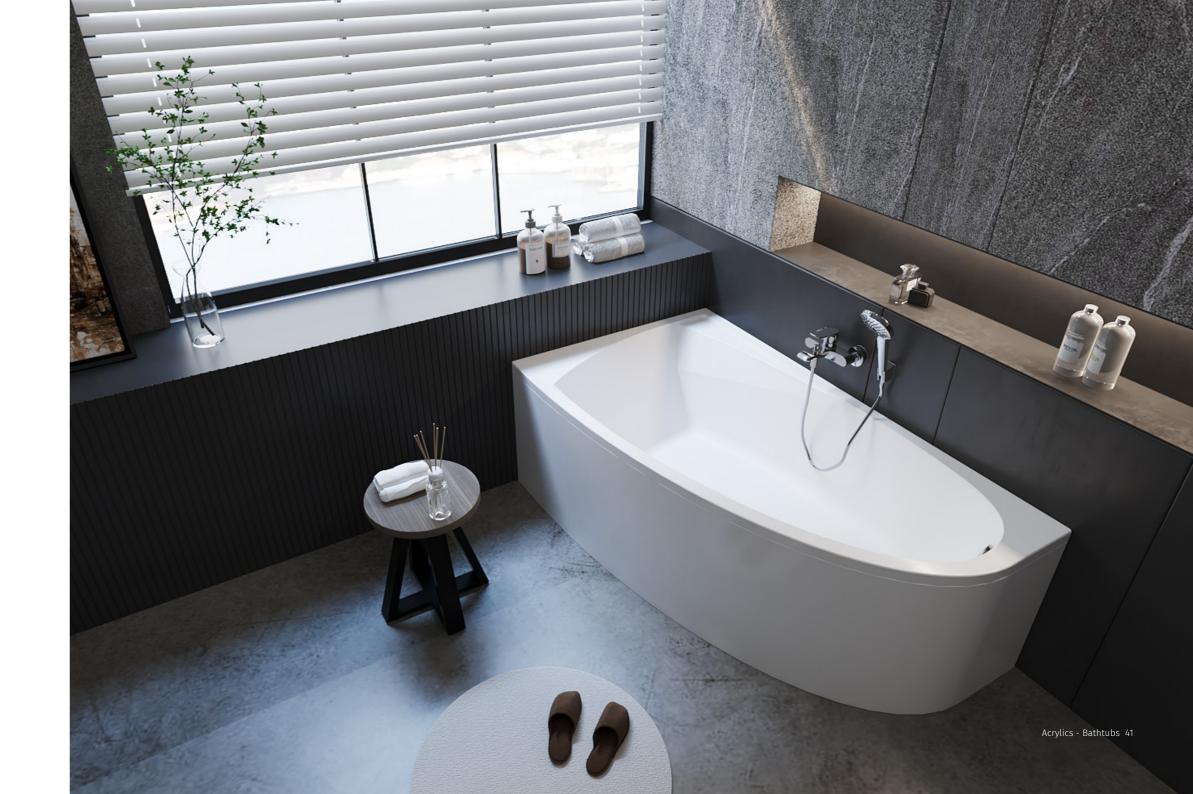

# Bathtubs

## Scodella

The sun, the moon, and the stars, all perfect circles, timeless and endless. Scodella brings infinity to your bathroom, no matter where you like to rest your back, Scodella surrounds you. When it comes to circular bathtubs, Scodella is just perfect.

#### Soho

The centerpiece of the contemporary bathroom, out of this world for your dreamers! Soho is a sublime scene that hushes the soul upon sight, luring passersby with its siren call of a design, as enticing and beguiling as the spirit of the ocean.

#### Romano

Rome wasn't built in a day, neither was Romano. With timeless ionic columns engraved in its panel, Romano stands tall like legions, everlasting as the colosseum. History is being built and preserved in your bathroom. Bathe in Romano's glory!

## Pacific

Experience ultimate relaxation with Pacific, a lavish bathtub tailored for two. Its expansive size offers abundant space for both individuals to enjoy a rejuvenating bath, elevating your bathroom to a realm of elegance.

#### Vanda

Want to take your bathing experience to the next level?

Take your bathing routine to new heights with Vanda, the bathtub with legs! This exceptional design not only exudes appeal, but is also built to be long-lasting, and guarantees enduring comfort and style for a next-level bathing experience.

#### Flute

More than just a bathtub, the Flute is a sculptural experience. Immerse yourself in comfort and let your worries melt away in this captivating centerpiece.

#### Grace

A masterclass in poise and elegance, Grace is our model in style. With its vessel-like shape and an hourglass figure like Grace Kelly, always delivering the desired touch of taste to your bathroom.

#### Bali

Bali is a retreat right in your bathroom, with its seamless and simplistic design. There are no limits to daydreaming as all your worries evaporate in Bali's peaceful bathing experience.