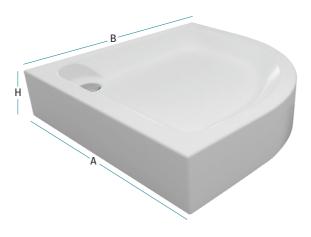

odern bathroom to life, with a sleek rectangular design, Marovo is a worthy addition, flexible with any bathroom aesthetic.













#### Walden

With a glossy finish that's light and inspiring, reflecting the smallest of droplets, Walden creates an immersive atmosphere of light and reflection.









#### Carmi

A creation that offers more than what meets the eye, Carmi blends sharp and smooth lines to create contrast like never before. With an anti slippery make, Carmi redefines safety.





64 Acrylics - Shower Tarys 65







Sizes
(AxBxH)
With Panel
|
120x80x17
Without Panel
|
120x80x7

## Semplice (rectangle)

Creating simplicity means zero compromises, the classic acrylic shower tray is revamped and eternalized by a brand new design that balances function and design.













## Semplice (corner)

The everlasting arc meets the sturdy square shape with a distinct corner design, resulting in a synergy we all know and love.









## Semplice (square)

Simply elegant and photogenic, Semplice brings dependability and practicality to your shower experience, with an enduring design that withstands the test of time.





68 Acrylics - Shower Tarys
Acrylics - Shower Tarys



### **COMPOSITES**

The search for a material that is durable and long-lasting has ended. Mimicking granite, marble, and stone with uncanny similarities is one of its impeccable features. Challenging these materials in a contest of durability leaves us with the reigning champion: "solid surface". Since it is non-porous, nothing passes through it and seam damage is a thing of the past.

Now du