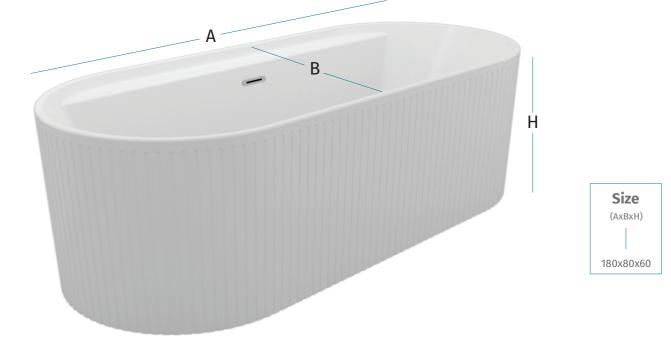

## Pacific

Experience ultimate relaxation with Pacific, a lavish bathtub tailored for two. Its expansive size offers abundant space for both individuals to enjoy a rejuvenating bath, elevating your bathroom to a realm of elegance.

#### Size (AXBXH)