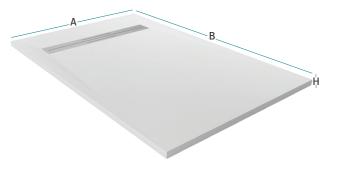

#### Size (AXBXH)

Sizes
(AxBxH)
Seamless
|
180x80x55
Without Panel
|
180x80x43

52 Acrylics - Bathtubs 53

Sizes
(AxBxH)
With Panel
|
120x80x17
Without Panel
|
120x80x7

Now durability is the name of the game.

Seamlessly, solid surface gives the impression of an intact surface without any nasty barriers. Solid surface is a shapeshifter.

Sizes

120x70x2.4 120x80x2.4 120x90x2.4

140x80x2.5 140x90x2.5 160x70x2.7 160x90x2.7 180x80x2.7 180x90x2.7

(AxBxH) 90x80x2.4 90x90x2.4