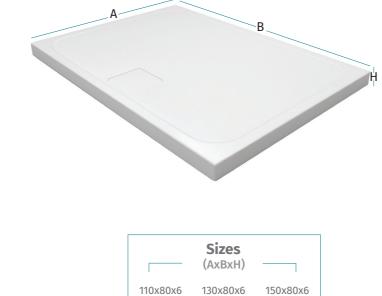

#### Size (AXBXH)

Sizes
(AxBxH)
With Panel
|
120x80x17
Without Panel
|
120x80x7