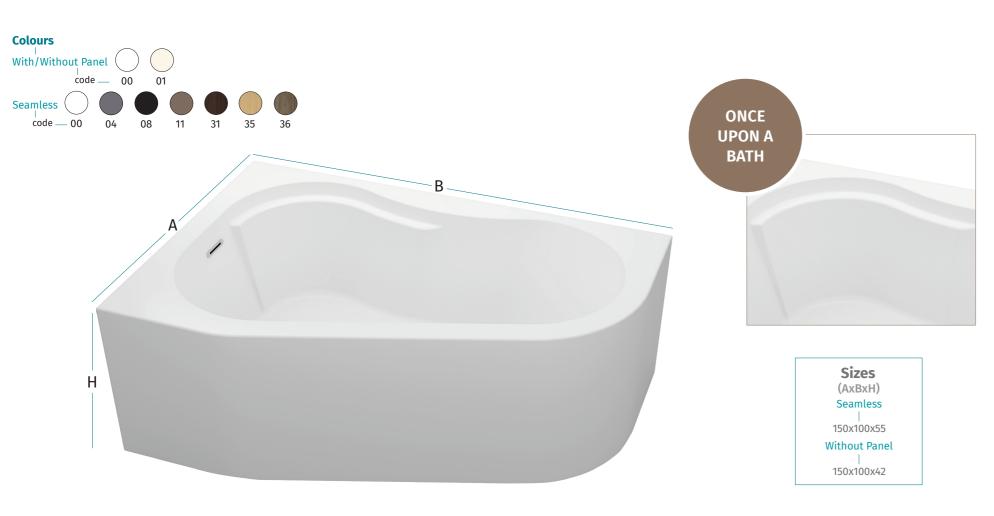

# Colours With/Without Panel Code O0 01 Seamless

<sup>\*</sup> Headrest sold separately in black or white.

# Colours With/Without Panel code 00 01 Seamless code 00 04 08 11 31 35 36

A smooth corner design that asserts its place in the bathroom, Como considers all possible avenues of the bath to create a tub perfect for situations as simple as washing the feet to fully immersing yourself in its waters.

Sizes
(AxBxH)
Seamless
|
180x80x55
Without Panel
|
180x80x43

52 Acrylics - Bathtubs 53