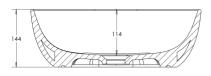

## Apollo wash bowl 425X425X144 mm, White Gloss.

| Wash bowl    | Dimension  | Weight | Order number |
|--------------|------------|--------|--------------|
| # 4403420090 |            |        |              |
| Color        |            |        |              |
| White        |            |        |              |
| Variant      |            |        |              |
| •            | 425x425 mm |        |              |

Sanitary ceramics with a glaze surface finish will remain clean and attractive looking for a long time to come.

All drawing contains the necessary measurements which are subject to standard tolerance. They are stated in mm and are non-binding.

Exact measurements, in particular for customized installation scenarios, can only be taken from the finished product.