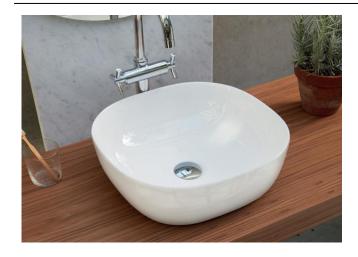

## Apollo wash bowl 425X425X144 mm, White Gloss.

| Wash bowl    | Dimension  | Weight | Order number |
|--------------|------------|--------|--------------|
| # 4403420090 |            |        |              |
| Color        |            |        |              |
| White        |            |        |              |
| Variant      |            |        |              |
| •            | 425x425 mm |        |              |