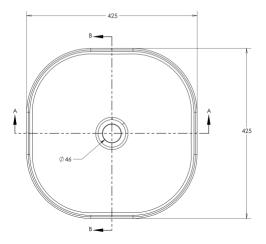

## Apollo wash bowl 425X425X144 mm, White Gloss.

| Wash bowl    | Dimension  | Weight | Order number |
|--------------|------------|--------|--------------|
| # 4403420090 |            |        |              |
| Color        |            |        |              |
| White        |            |        |              |
| Variant      |            |        |              |
| •            | 425x425 mm |        |              |

Sanitary ceramics with a glaze surface finish will remain clean and attractive looking for a long time to come.

All drawing contains the necessary measurements which are subject to standard tolerance. They are stated in mm and are non-binding.

Exact measurements, in particular for customized installation scenarios, can only be taken from the finished product.