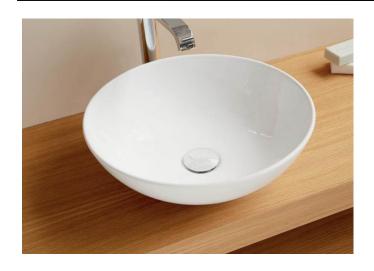

## Hera wash bowl D410X150 mm, White Gloss.

| Wash bowl    | Dimension | Weight | Order number |
|--------------|-----------|--------|--------------|
| # 4203410090 |           |        |              |
| Color        |           |        |              |
| White        |           |        |              |
| Variant      |           |        |              |
| •            | D410 mm   |        |              |

Sanitary ceramics with a glaze surface finish will remain clean and attractive looking for a long time to come.