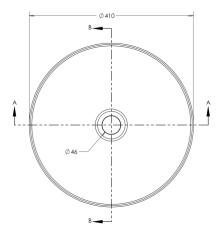

## Hera wash bowl D410X150 mm, White Gloss.

| Wash bowl    | Dimension | Weight | Order number |
|--------------|-----------|--------|--------------|
| # 4203410090 |           |        |              |
| Color        |           |        |              |
| White        |           |        |              |
| Variant      |           |        |              |
| •            | D410 mm   |        |              |