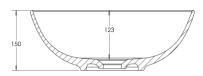

## Hera wash bowl D410X150 mm, White Gloss.

| Wash bowl    | Dimension | Weight | Order number |
|--------------|-----------|--------|--------------|
| # 4203410090 |           |        |              |
| Color        |           |        |              |
| White        |           |        |              |
| Variant      |           |        |              |
| •            | D410 mm   |        |              |